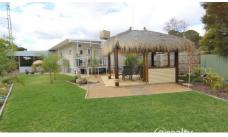

350 metres to the Waikerie boat ramp.

A two hour drive from Adelaide.

Bali style Entertaining area with pond, tropical plantings and a bar.

The Kitchen has River views, as do the dining and large lounge area.

Huge under veranda BBQ and Entertaining area overlooking the river.

Secure lockable garage with plenty of undercover parking for cars, caravan and Boat.

There is a fourth bedroom currently utilized as a day room for when family or friends visit.