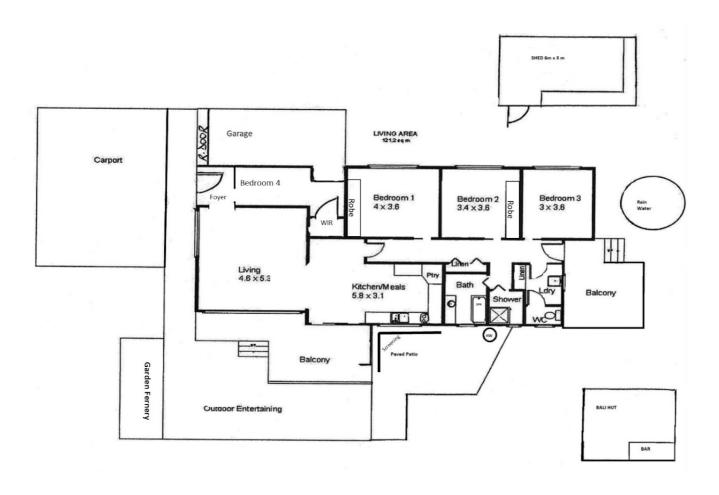

## RIVER FRONT LIFESTYLE HOLIDAY,.... EVERYDAY!

Situated on the Murray River in the beautiful township of Waikerie is this prime Real Estate Opportunity. The home sits in an elevated position well above 56 flood level and over-looking a lush green council managed lawn. It is 149 metres to the waters edge where you can simply, relax on the waterfront, swim or try to catch your evening meal. This property has been set up for relaxation and enjoyment and is still only 222 m (as the crow flies) from the Town centre, the perfect place to holiday or retire to. Both Kitchen and bathrooms have been renovated recently The bathroom is divided into two separate rooms, shower room, and the main room with spa bath and vanity. The toilet is also separate and adjoins the laundry. Low maintenance gardens and plenty of outdoor entertaining areas and solar panels at the early rate. Features include:-

350 metres to the Waikerie boat ramp.

A two hour drive from Adelaide.

Bali style Entertaining area with pond, tropical plantings and a bar.

The Kitchen has River views, as do the dining and large lounge area.

Huge under veranda BBQ and Entertaining area overlooking the river.

Secure lockable garage with plenty of undercover parking for cars, caravan and Boat.

There is a fourth bedroom currently utilized as a day room for when family or friends visit.

## 4 BED | 1 BATH | 4 CAR

PRICE:

Price Review \$279,000

**OPEN FOR INSPECTION:** 

N/A

Cary Hocking 0488414460 cary@atrealty.com.au waikerierealestateforsale RLA: 269823

Disclaimer: Please note this floor plan is for marketing purposes and is to be used as a guide only. All dimensions are estimates only and may not be exact measurements.