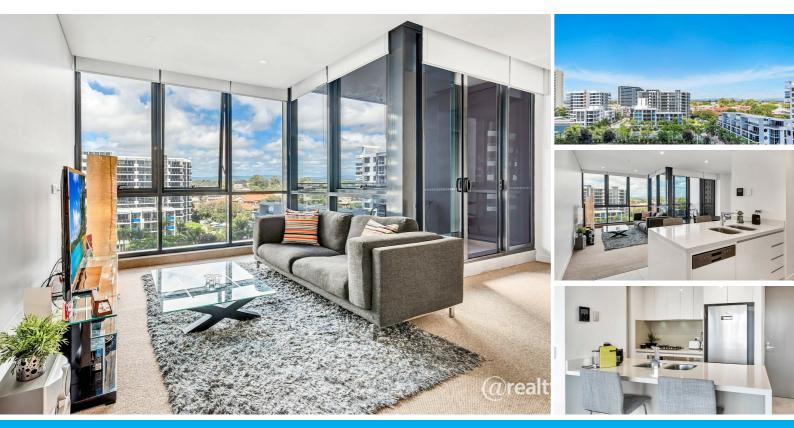

#### 701/2 COMO CRESCENT SOUTHPORT

## PRICE REDUCED! BEST BUYING IN THE BUILDING!

VACANT AND READY TO MOVE INTO! Located in the recently completed and highly sought after 'Sundale' building is this stunning 1 bedroom plus study nook apartment. Located on the 7th floor with amazing Hinterland views from every floor to ceiling window within the apartment. Sundale offers world class, resort style facilities including indoor and outdoor pools, Spa, Gym, Sauna and a Child Care Centre.

Property Features -

- \* Large bedroom with built in robe
- \* Good size bathroom with double mirrors
- \* Ducted cooling/heating throughout
- \* Quality Stainless steel appliances
- \* Gas cook top with electric oven
- \* Southport's tallest residential tower
- \* Pet Friendly building up to 10kgs
- \* Rental appraisal \$420 \$440 per week

Sundale has every amenity you could wish for right at your fingertips, with its very own On-site shopping precinct including Woolworths, Pharmacy, Medical Centre, Dental Clinics and a number of Restaurants and Cafes. Ideally located with the G:Link Light Rail Station (tram) right at your doorstep and adjacent to the spectacular Gold Coast Broadwater and surrounding parklands. Other key locations within close proximity include -