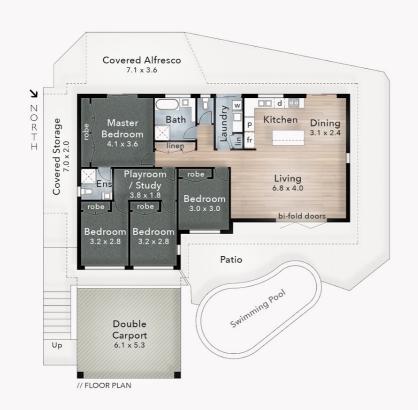

The master bedroom enjoys air-conditioning, large wall to wall wardrobes, ensuite bathroom and sliding door access to the covered outside patio.

The additional three bedrooms all have ceiling fans and built in wardrobes, with the 3rd and 4th bedrooms sharing access to a playroom/study area.

Inspection recommended to fully appreciate the convenient lifestyle this home has to offer.

4 bedrooms + study/playroom

Air-conditioned master bedroom with ensuite

2 bathrooms

Open plan living with floorboards and bi-fold doors to pool area

FLOOR AREA SIZES

Internal 139m² External Areas 85m² Total 224m² or 24 Squares PROPERTY DETAILS

- 4 Bed + Study

- 2 Bath

- 2 Ca

erall presentation style, layout, imagery, fonts, background, colours and terminology are subject to strict copyright of Pure Design Concepts. No ownership is take