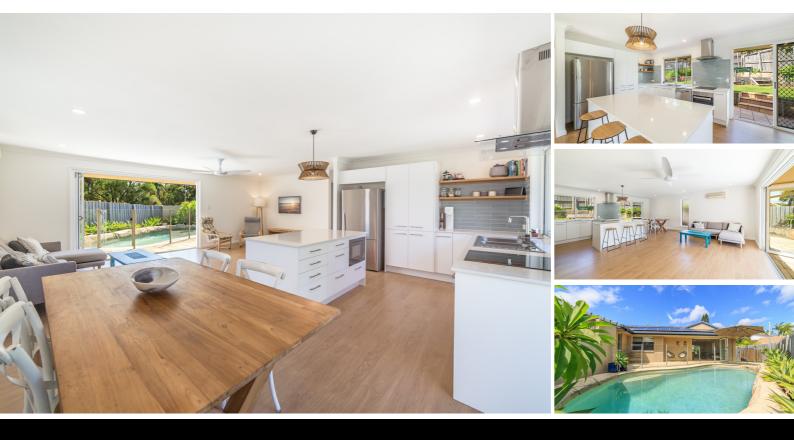

## \*\*UNDER CONTRACT\*\*

Wrapping around a sparkling in-ground pool, this central Robina home caters for all the family with 4 bedrooms, 2 bathrooms and a separate study/playroom area.

Newly renovated open plan living and dining areas open out to the pool via large bi-fold doors. The stylish kitchen is designed for easy entertaining and the busy demands of daily family life and features stone bench tops, large island bench and new stainless steel appliances.

The master bedroom enjoys air-conditioning, large wall to wall wardrobes, ensuite bathroom and sliding door access to the covered outside patio.

The additional three bedrooms all have ceiling fans and built in wardrobes, with the 3rd and 4th bedrooms sharing access to a playroom/study area.

Inspection recommended to fully appreciate the convenient lifestyle this home has to offer.

4 bedrooms + study/playroom

Air-conditioned master bedroom with ensuite

2 bathrooms

Open plan living with floorboards and bi-fold doors to pool area

Sparkling In-ground swimming pool

**Double Carport** 

Air-conditioning to Living and Master

Ceiling fans in every room

5Kw Solar Panels

Close to Robina Town Centre, Palmer Gold Coast Golf Course, Cbus Stadium, and Robina train station.