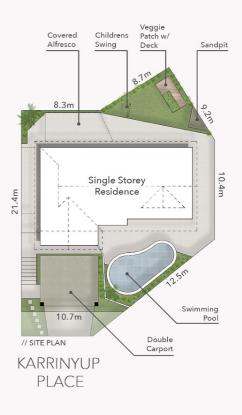

Well positioned on a low maintenance block in a quiet cul-de-sac street, this property enjoys a convenient central location only minutes from Robina Town Centre, Bond University, Cbus Stadium, Robina Train Station, and the Palmer Gold Coast Golf Course.

Sparkling In-ground swimming pool

**Double Carport** 

Air-conditioning to Living and Master

Ceiling fans in every room

5Kw Solar Panels

Close to Robina Town Centre, Palmer Gold Coast Golf Course, Cbus Stadium, and Robina train station.

## 4 BED | 2 BATH | 2 CAR

PRICE:

**BUYER ENQUIRY ABOVE \$584,000** 

**OPEN FOR INSPECTION:** 

N/A

Scott Euler 0431174010 scott.nicola@atrealty.com.au

6 Karrinyup Place ROBINA Block Size 418m²

puredesign PLANS FOR PURPOSE\_