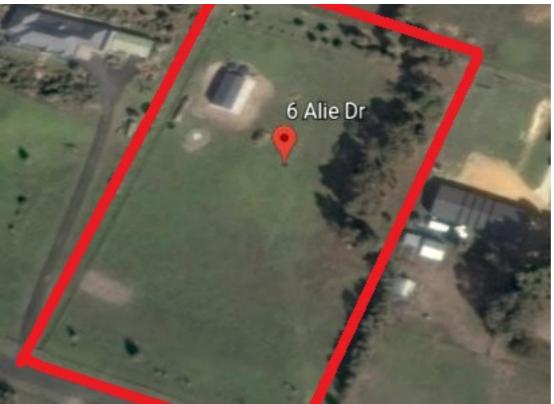

## 6 ALIE DRIVE COMPTON

## **BUILD YOUR DREAM**

1.4 HECTARE ALLOTMENT IN THE POPULAR COMPTON AREA
THIS PROPERTY IS LOCATED IN A QUITE CUL DE SAC, AND WOULD BE IDEAL FOR THE
YOUNG FAMILY LOOKING FOR THE COUNTRY LIFESTYLE.
THE PROPERTY IS COMPLEMENTED BY 14 X 7 M 4 BAY COLOR BOND GARAGE PLUS 3.5
METRE LEAN TO GIVING GREAT SPACE AND PROTECTION FROM THE ELEMENTS.
THE SHED IS EQUIPPED AS A GREAT WEEKEND GETAWAY WITH BATHROOM, KITCHEN,
LAUNDRY, FAMILY AND BEDROOM AREAS INCLUDING SPLIT SYSTEM AIRCONDITIONING AND SLOW COMBUSTION HEATING..
EXTRAS INCLUDE 44,500 LITRES OF RAIN WATER , AEROBIC SEWAGE SYSTEM.