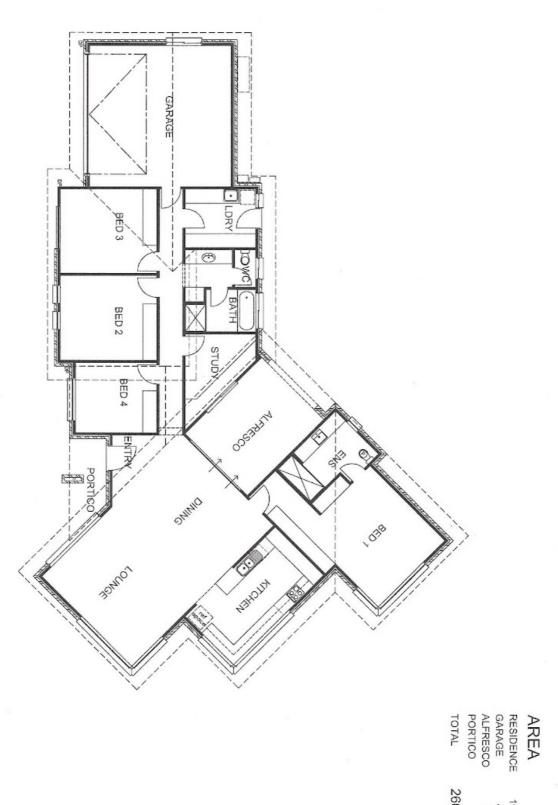

## 4 BED | 2 BATH | 2 CAR

PRICE: \$439,500

OPEN FOR INSPECTION: N/A

Peter Dempsey 0418854393 peterdempsey@atrealty.com.au peterdempseyatrealty.com RLA: 269823

Disclaimer: Please note this floor plan is for marketing purposes and is to be used as a guide only. All dimensions are estimates only and may not be exact measurements.