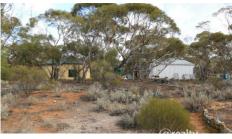

## SECLUDED SCRUB COTTAGE

Set on 8.5 acres of thick scrub land, 20 minutes from Waikerie, 5 minutes from the River at Cadell, is this cosy stone and brick cottage.

Features include:- Large powered shed, solar panels (16), solar hot water, vege gardens, chook pens and still room for a goat and a pig will give you the opportunity to escape the hustle whenever and for however long you choose. there is water connected so fruit trees, feed or whatever you choose can be grown organically.

3 BED | 1 BATH | 2 CAR

PRICE: \$185,000

OPEN FOR INSPECTION: N/A

Cary Hocking 0488414460 cary@atrealty.com.au waikerierealestateforsale RLA: 269823

Disclaimer: Please note this floor plan is for marketing purposes and is to be used as a guide only. All dimensions are estimates only and may not be exact measurements.