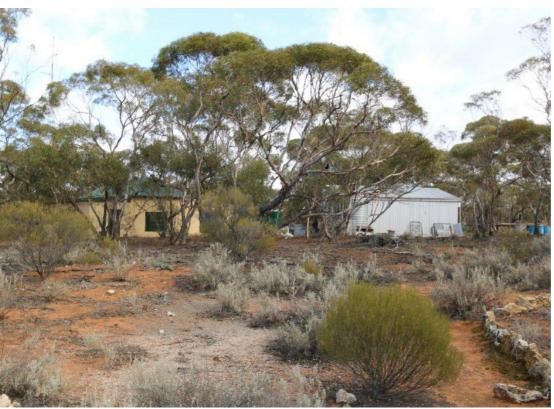

## SECLUDED SCRUB COTTAGE

Set on 8.5 acres of thick scrub land, 20 minutes from Waikerie, 5 minutes from the River at Cadell, is this cosy stone and brick cottage.

Features include:- Large powered shed, solar panels (16), solar hot water, vege gardens, chook pens and still room for a goat and a pig will give you the opportunity to escape the hustle whenever and for however long you choose. there is water connected so fruit trees, feed or whatever you choose can be grown organically.

3 BED | 1 BATH | 2 CAR

PRICE: \$185,000

OPEN FOR INSPECTION: N/A

Cary Hocking 0488414460 cary@atrealty.com.au waikerierealestateforsale RLA: 269823

Disclaimer: Please note this floor plan is for marketing purposes and is to be used as a guide only. All dimensions are estimates only and may not be exact measurements.