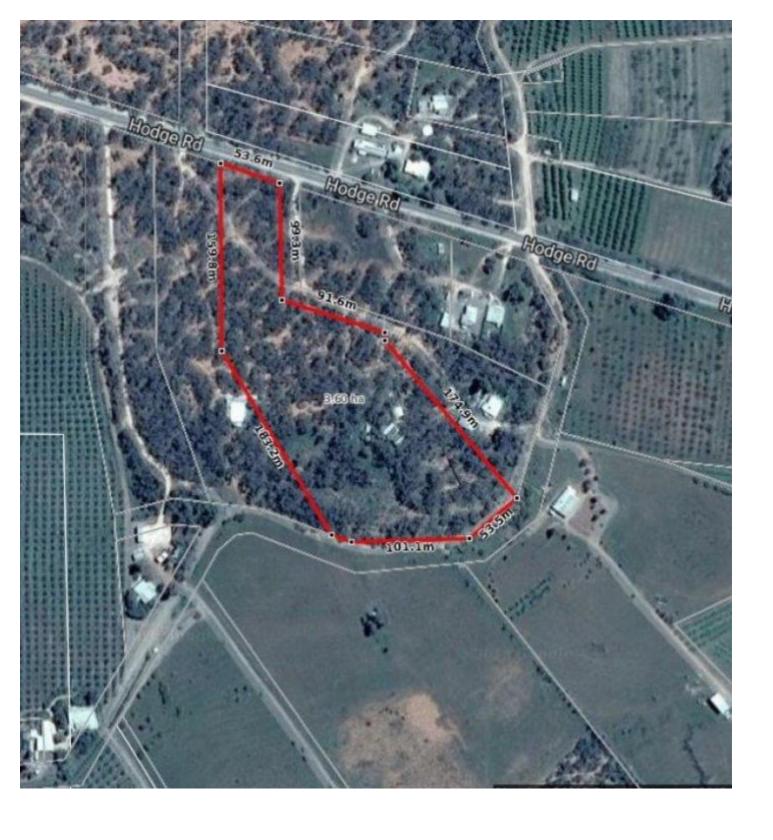

## 99 HODGE ROAD CADELL

## SECLUDED SCRUB COTTAGE

Set on 8.5 acres of thick scrub land, 20 minutes from Waikerie, 5 minutes from the River at Cadell, is this cosy stone and brick cottage.

Features include:- Large powered shed, solar panels (16), solar hot water, vege gardens, chook pens and still room for a goat and a pig will give you the opportunity to escape the hustle whenever and for however long you choose. there is water connected so fruit trees, feed or whatever you choose can be grown organically.

3 BED | 1 BATH | 2 CAR

PRICE: \$185,000

OPEN FOR INSPECTION: N/A

Cary Hocking 0488414460 cary@atrealty.com.au waikerierealestateforsale RLA: 269823

Disclaimer: Please note this floor plan is for marketing purposes and is to be used as a guide only. All dimensions are estimates only and may not be exact measurements.