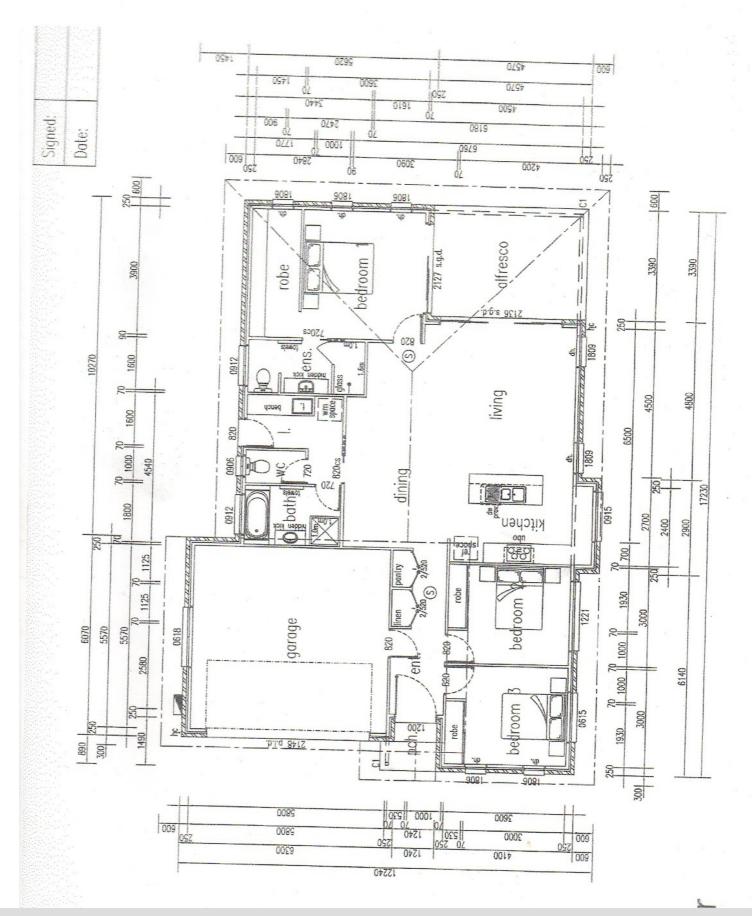

Features:

- 3 x Large queen sized bedrooms, main with WIR & ensuite
- Open plan living
- Spacious well equipped kitchen
- Split system A/C to main living
- Ceiling fans throughout
- · Large internal laundry
- Covered outdoor entertaining area
- NBN fibre to the home connected
- Double remote controlled garage
- 3kw Solar electricity system
- Fenced 540m2 (approx.) lot with side access.
- 2.5m x 2.5m (approx.) garden shed

#### 3 BED | 2 BATH | 2 CAR

PRICE: POA

OPEN FOR INSPECTION: N/A

Joseph Weger 0400103936 joseph.weger@atrealty.com.au www.atrealty.com.au

Disclaimer: Please note this floor plan is for marketing purposes and is to be used as a guide only. All dimensions are estimates only and may not be exact measurements.