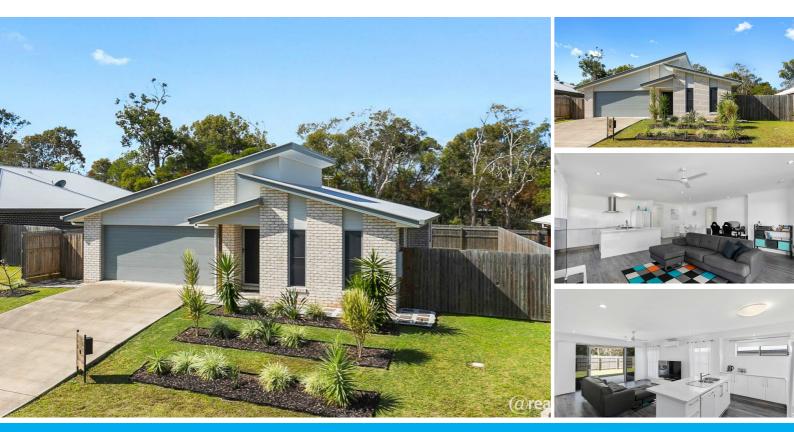

### **IMMACULATE FAMILY HOME**

From the moment you step inside this beautiful super modern and immaculately presented property you will feel at home. Custom designed and built by one of Hervey Bay's finest builders "Hotondo Homes" the quality is second to none. With absolutely nothing to do except for move in and enjoy, this amazing home would suit the most particular of buyers with all of the extras such as solar electricity, solar hot water and NBN fibre to the home already included.

Located in one of Hervey Bay's most sought after suburbs and only a few minutes drive to schools, major shopping centers and the beach. This beautiful family home is ready for you to move straight in or would make a great addition to your rental portfolio.

Features:

- 3 x Large queen sized bedrooms, main with WIR & ensuite
- Open plan living
- Spacious well equipped kitchen
- Split system A/C to main living
- Ceiling fans throughout
- · Large internal laundry
- Covered outdoor entertaining area
- NBN fibre to the home connected
- Double remote controlled garage
- 3kw Solar electricity system
- Fenced 540m2 (approx.) lot with side access.
- 2.5m x 2.5m (approx.) garden shed