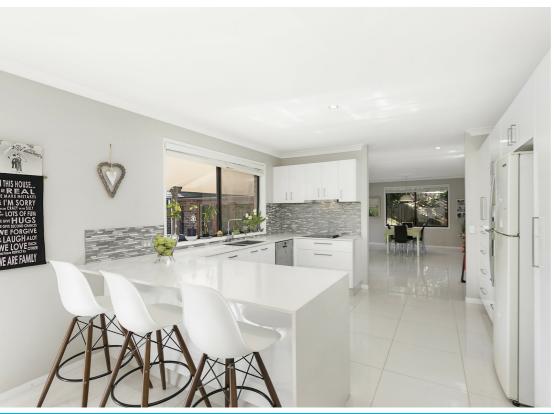

The kitchen is centrally located and has lots of bench and cupboard space perfect for cooking up a storm for the whole family. If you like to alfresco dine than you will love the large deck that overlooks the sparkling pool.