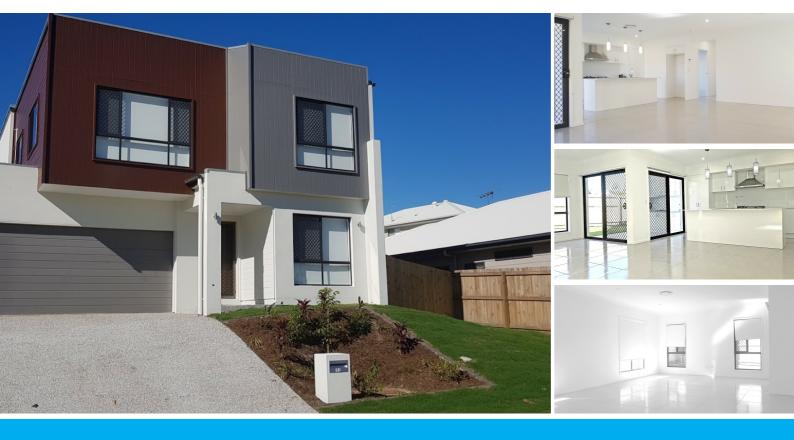

## DOUBLE STORY HOME UNDER CONSTRUCTION AT LOGANLEA

Full turn key home under Construction!

A month away from completion!

Main details of inclusion List:
\* Ducted Air-conditioning

- \*Double story home
- \* 20mm Smart Stone Bench Tops
- \* 900mm Stainless Steel, Gas Cooktop/Electric Oven and R'hood
- \* European made Dishwasher
- \* European Designer Tapware and Basins
- \* Raised 2590mm ceilings
- \* Variety of Designer Light Fixtures
- \* Designer Ceramic Tiles
- \* Window Coverings, FlyScreens & Locks to all Windows / Doors
- \* Fully Landscaped / Fenced
- \* Driveways and Paths (Stencilled and Exposed Aggregate Designs)
- \* Finance solutions available
- \* These are only a few of our Premium Designer Inclusions available, and don't delay! For inspection of the property and full inclusion list please call Ashraf Payman

## 5 BED | 2 BATH | 2 CAR

PRICE:

Offer Over \$519k

**OPEN FOR INSPECTION:** 

N/A

Ash Payman 0469385846 ash@atrealty.com.au www.atrealty.com.au