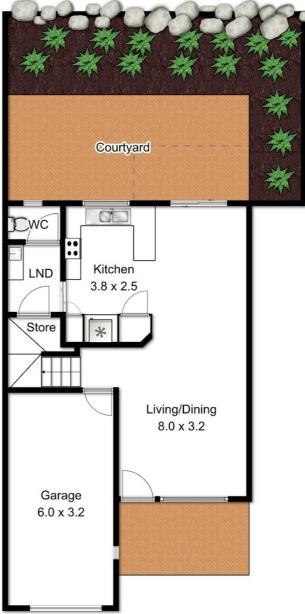

# 45/25 Hogan PI, Seventeen Mile Rocks

Internal Area: 113 sqm External Area: 24 sqm Total Area: 137 sqm

Whilst every attempt has been made to ensure the accuracy of the floor plan contained here, measurements of doors, windows, rooms and any other items are approximate and no responsibility is taken for any error, omission, or mis-statement. This plan is for illustrative purposes only and should be used as such by any prospective purchaser. The services, systems and appliances shown have not been tested and no guarantee as to their operability or efficiency can be given Floor plan created by S Focus.com.au

Disclaimer: Please note this floor plan is for marketing purposes and is to be used as a guide only. All dimensions are estimates only and may not be exact measurements.