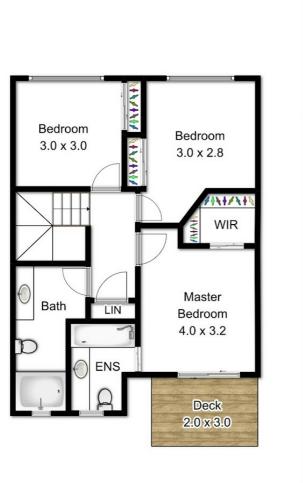

# 45/25 Hogan PI, Seventeen Mile Rocks

Internal Area: 113 sqm External Area: 24 sqm Total Area: 137 sqm

Whilst every attempt has been made to ensure the accuracy of the floor plan contained here, measurements of doors, windows, rooms and any other items are approximate and no responsibility is taken for any error, omission, or mis-statement. This plan is for illustrative purposes only and should be used as such by any prospective purchaser. The services, systems and appliances shown have not been tested and no guarantee as to their operability or efficiency can be given Floor plan created by S Focus.com.au

Disclaimer: Please note this floor plan is for marketing purposes and is to be used as a guide only. All dimensions are estimates only and may not be exact measurements.