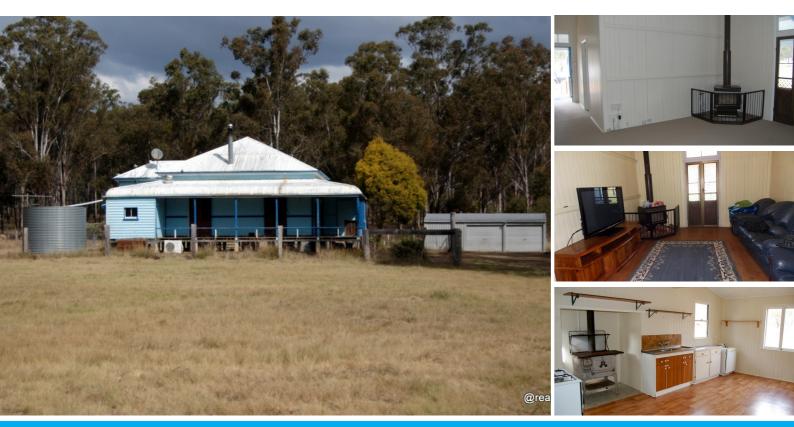

## CHARACTER QUEENSLANDER ON 15 ACRES

OWNER SAYS SELL!! Grab this bargain.

Kylie Toole @realty Nanango would like to present this character Queenslander for sale. This 15 acre property is situated on a no through bitumen road in a lovely quiet area with the following features:

-New floor coverings throughout and freshly painted inside; high ceilings

-3 bedrooms - two with French doors to verandah

-large eat in kitchen with gas cooking and genuine wood stove

-fireplace in lounge and French doors onto verandah

-good size bathroom; upstairs laundry

-verandah on two sides

-dog proof house yard

-concrete stumps; hardwood floors

-powered 9m x 6m shed plus extra storage shed

-2 dams plus a working bore

-weekly garbage and daily mail