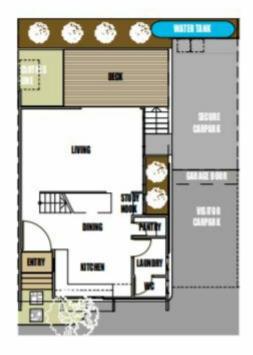

Good size back deck for entertaining surrounded by bushy gardens, and the separate laundry with additional toilet downstairs.

The generous size lounge is bigger than most homes in the area and is finished nicely with easy care floating timber look laminate floors throughout the ground floor.

#### Property features:

- 6 star energy rating
- Bathroom with bath/shower combo
- -3 bedrooms, huge master with walk in robe and ensuite
- -2.5 bathrooms -3 toilets
- -Separate laundry
- -Rear deck made with Recycled decking with 30yr guarantee, additional ceiling fan for summer comfort
- -Single garage/carport with remote garage door and visitor parking directly adjoining