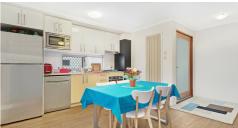

#### 6 STAR energy rating

This townhouse has been built to 14,000 environmental standard with reduced carbon emissions and environmental disturbance and designed to take in it's environment, with outdoor spaces transitioning easily with the indoors. The elevated position and high ceilings allow for cooling breezes to reduce costs. with no external timber, your maintenance costs are reduced. Kitchen includes stone benchtops with stainless appliances including gas cooktop, electric oven and dishwasher.