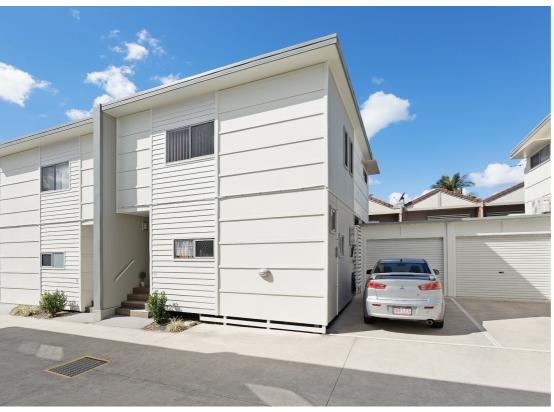

### 17/6 LILLIAN ST **REDBANK PLAINS**

# ECO FRIENDLY LIFESTYLE...LOW MAINTENANCE INVESTMENT!

#### Property features:

- 6 star energy rating
- Bathroom with bath/shower combo
- -3 bedrooms, huge master with walk in robe and ensuite
- -2.5 bathrooms -3 toilets
- -Separate laundry
- -Rear deck made with Recycled decking with 30yr guarantee, additional ceiling fan for summer comfort
- -Single garage/carport with remote garage door and visitor parking directly adjoining