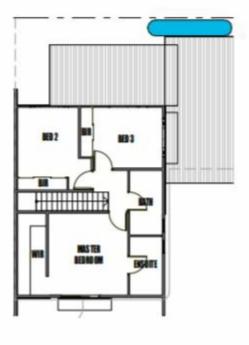

Upstairs you will find 3 generous size bedrooms all with ceiling fans and built in robes, huge master with walk in robe and ensuite.

#### Property features:

- 6 star energy rating
- Bathroom with bath/shower combo
- -3 bedrooms, huge master with walk in robe and ensuite
- -2.5 bathrooms -3 toilets
- -Separate laundry
- -Rear deck made with Recycled decking with 30yr guarantee, additional ceiling fan for summer comfort
- -Single garage/carport with remote garage door and visitor parking directly adjoining

### 3 BED | 2 BATH | 1 CAR

PRICE:

Offers over \$235,000

**OPEN FOR INSPECTION:** 

N/A

Paivi Dickie 0412909541 paivi@atrealty.com.au www.atrealty.com.au

**Upper Floor Plan** 

Disclaimer: Please note this floor plan is for marketing purposes and is to be used as a guide only. All dimensions are estimates only and may not be exact measurements.