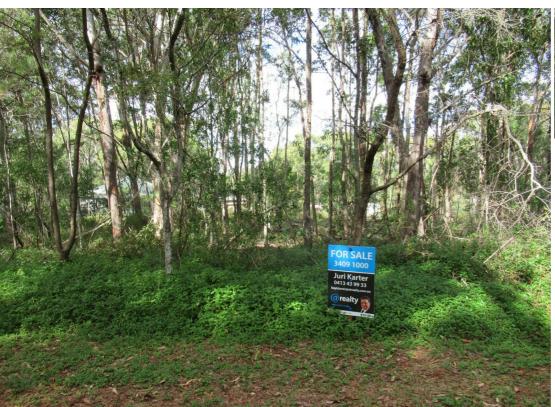

## 10 BELGRAVE RD. RUSSELL ISLAND

## NORTH END OF ISLAND...CLOSE TO EVERYTHING..!

Tree'd block in quiet area only minutes to shops and ferry..!! Vendor will consider all reasonable offers..

Clearing block to build would incur some cost but this is already reflected in the list price..!! A three bed / Two bath home could be put on the block by one of our island builders for about \$195,000

and be ready in 120 days from council permit.

Affordable relaxed island lifestyle and only 20 minutes to Redland Bay..

0 BED | 0 BATH | 0 CAR

PRICE: \$19,000

OPEN FOR INSPECTION: N/A

Juri Karter 0413439933 bayislands@atrealty.com.au www.atrealty.com.au