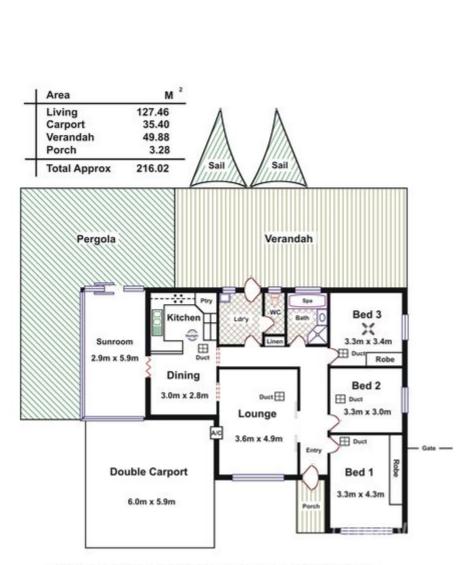

## 3 BED | 1 BATH | 1 CAR

PRICE: \$350,000 - \$360,000

OPEN FOR INSPECTION: N/A

Terry Webster 0419993357 terrywebster@atrealty.com.au www.atrealty.com.au RLA: 269823

Shed

Shed

Please Note: Every care has been taken to verify the correctness of the areas and details used in this leaflet. No warranty or representation is given or made as to the correctness of the information supplied and neither the owners, illustrator nor the Agent accept responsibility for errors or ornissions. The sketch is for illustration purposes only and intending purchasers should satisfy themselves independently regarding sizes, layout and location of the property. Please check with local council that all structures are approved by council.

Disclaimer: Please note this floor plan is for marketing purposes and is to be used as a guide only. All dimensions are estimates only and may not be exact measurements.

Terry Webster 0419993357 terrywebster@atrealty.com.au www.atrealty.com.au