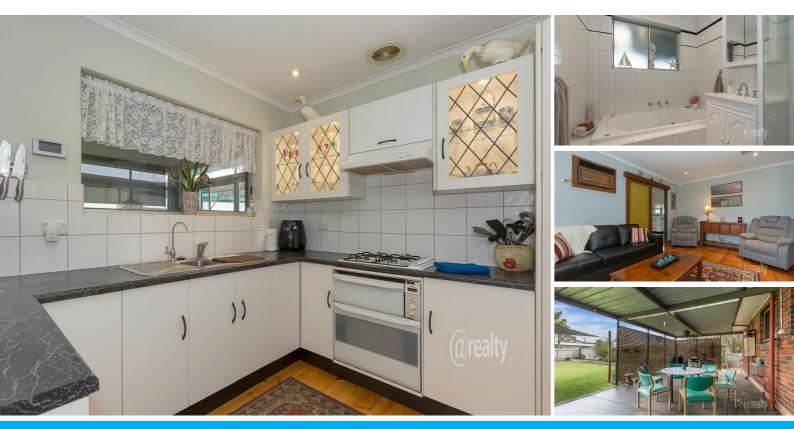

## BEAUTIFULLY UPDATED & RENOVATED FAMILY HOME

\* Opportunity to purchase a beautifully presented and totally immaculate solid brick home in quiet location close to park.

\* Home comprises separate formal lounge with gas heater and bi-fold doors leading to sunroom. \* Spacious kitchen/dine area featuring a lovely updated kitchen with overhead leadlight

<sup>a</sup> Spacious kitchen/dine area featuring a cupboards, pantry and down lights.

\* There are three good sized bedrooms and there are built-in robes to bedrooms 1 & 2.

\* The family/sunroom is light & bright and has a sliding door leading out to the entertaining area.

\* The trendy updated bathroom has a spa and has tiles up to the ceiling for easy maintenance. \* Outside we have a huge verandah and pergola area for entertaining plus a large rear garden

for the kids to play. \* At the front of the home there is plenty of parking with a double carport and extra parking at the

side for extra vehicles, caravan or boat. \* Extra features include beautifully polished floor boards throughout the home, ducted air

conditioning, roller security blinds plus large approx 840 sqm allotment. \* This is definitely a home for the fussy buyer !