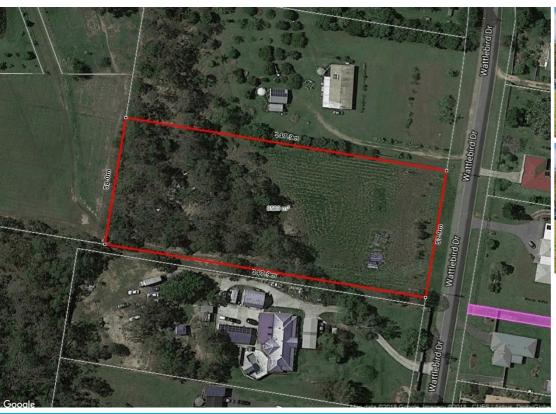

## 2 PLUS ACRES!!! - NOW THAT IS A RARE FIND!!!

 $8583m2 \ (2 \ Plus \ Acres)$  Block ready to build your Dream Home on.

Property abounds a Nature Reserve so no one can build at the back of the property.

Power and water are available.

Quiet Acreage area.

Easy reach to Train station, highway, schools and shops.

This one will not last so get in quick! Give Gail Bernardin a call on 0418 645 506 for further information.