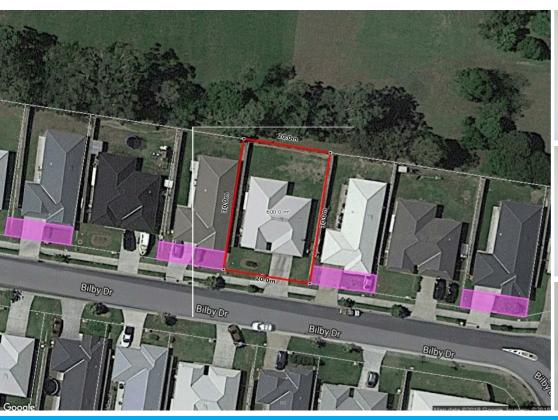

## GREAT PACKAGE HERE! - INVESMENT OF LIVE! YOUR CHOICE!

600m2 Block Located in a Modern neighbourhood in new growth area of Morayfield.

The Features Include:

- \* 600m2 with Side Access
- \* 4 Bedroom Home with Colorbond Roofing
- \* 2 Bathrooms
- \* Open Plan living & Dining area
- \* Galley style kitchen with dishwasher
- \* Outdoor entertainment area
- \* Fully fenced