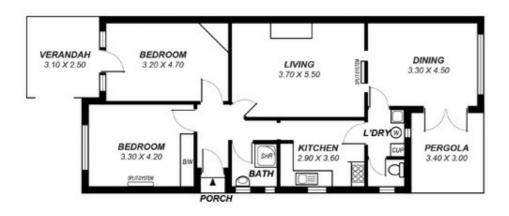

## SOLD SOLD SOLD

Ideally located in Ashford and only a short stroll to Anzac Highway, this solid brick home has so much to offer.

Featuring 2 generous sized bedrooms, master with b.i.r, modern bathroom, kitchen with amazing 6 burner cooktop, seperate living area with open fireplace and dining area with french doors that open to the pergola. The back yard is a great size with plenty of room and also features a 2 car garage with concrete floors, power and has the added benefit of back street access off of Herbert Road. It also features polished floor boards throughout, split system air conditioning, walk through laundry with access to the toilet.

## 2 BED | 1 BATH | 2 CAR

PRICE:

SOLD SOLD SOLD

**OPEN FOR INSPECTION:** 

N/A

David McWilliams 0418745565 david@atrealty.com.au www.atrealty.com.au

RLA: 269823

Pergola: Total: 10.20 138.90

This drawing is for illustration purposes only . All measurements are approximate and details intended to be relied upon should be independently verified.

Disclaimer: Please note this floor plan is for marketing purposes and is to be used as a guide only. All dimensions are estimates only and may not be exact measurements.