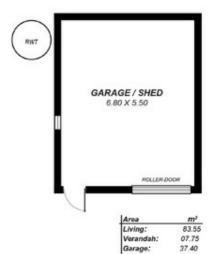

## SOLD SOLD SOLD

Ideally located in Ashford and only a short stroll to Anzac Highway, this solid brick home has so much to offer.

Featuring 2 generous sized bedrooms, master with b.i.r, modern bathroom, kitchen with amazing 6 burner cooktop, seperate living area with open fireplace and dining area with french doors that open to the pergola. The back yard is a great size with plenty of room and also features a 2 car garage with concrete floors, power and has the added benefit of back street access off of Herbert Road. It also features polished floor boards throughout, split system air conditioning, walk through laundry with access to the toilet.

## 2 BED | 1 BATH | 2 CAR

PRICE:

SOLD SOLD SOLD

**OPEN FOR INSPECTION:** 

N/A

David McWilliams 0418745565 david@atrealty.com.au www.atrealty.com.au

RLA: 269823

Pergola: Total: 10.20 138.90

This drawing is for illustration purposes only . All measurements are approximate and details intended to be relied upon should be independently verified.

Disclaimer: Please note this floor plan is for marketing purposes and is to be used as a guide only. All dimensions are estimates only and may not be exact measurements.