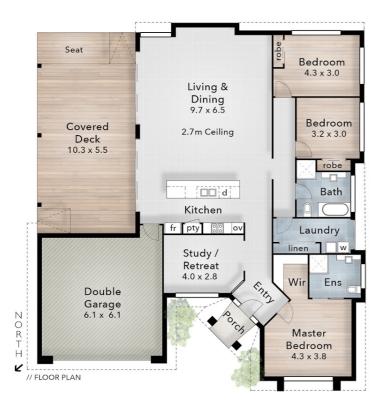

## SOLD BY ANDREW COLLEY - PARK LAKE SPECIALIST 0488 217 803

If entertaining is your thing and relaxing in a superbly chic, newly painted home of great style, then this is s a must to inspect! Check out the three double size bedrooms all with quality Bamboo floors, a separate study/lounge or 4th bedroom, the amazingly large living room, is an entertaining space to accommodate all your friends and family. The beautifully presented interior, painted professionally just last month, shouts character with a seamless connection between indoor and outdoor living. Enjoy evenings on the alfresco decked patio, it is perhaps the largest you will encounter and creates a welcoming space. The whole house both inside and out has been maintained by seriously house proud owners, all adding to its abundant charm.

Here, all the hard work has been done, every detail has been thought of so you don't have to lift a finger.

Notable features include:-

- \* 3 double bedrooms with wardrobes and Bamboo flooring
- \* Study/Bedroom 4 with Bamboo flooring
- \* Outstanding Living room
- \* Spacious Kitchen with stainless steel appliances, Fisher& Paykal drawer dishwasher
- \* Security screens
- \* Double auto lock up garage
- \* 2.5m side access with double gates for a trailer or Jet Ski
- \* Flyscreens throughout
- $^{\star}$  Reverse cycle air conditioning and heating to living and study
- \* Paved all around for very low maintainance
- \* Insulated quality alfresco deck with flyover roof and raised sitting area

puredesign PLANS FOR

FLOOR AREA SIZES Internal 204m<sup>2</sup>

Deck & Porch 50m² Total 254m² or 28 Squares - 3 Bed - 2 Bath - 2 Car

PROPERTY DETAILS

 $\bigcirc$ ANDREW COLLEY (a) realty 0488 217 803

Disclaimer: Please note this floor plan is for marketing purposes and is to be used as a guide only. All dimensions are estimates only and may not be exact measurements.