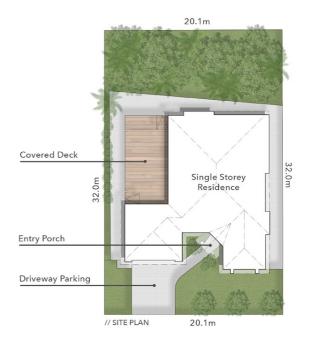

## 3 BED | 2 BATH | 2 CAR

PRICE:

BARGAIN AT \$549,000 PLUS

**OPEN FOR INSPECTION:** 

N/A

Andrew Colley
0488217803
andrewcolley@atrealty.com.au
andrewcolley.com.au

ROBERTS DRIVE

14 Roberts Drive MAUDSLAND Block Size 640m²

puredesign PLANS FOR

FLOOR AREA SIZES Internal 204m<sup>2</sup>

Deck & Porch 50m² Total 254m² or 28 Squares - 3 Bed - 2 Bath - 2 Car

PROPERTY DETAILS

 $\bigcirc$ ANDREW COLLEY (a) realty 0488 217 803

Disclaimer: Please note this floor plan is for marketing purposes and is to be used as a guide only. All dimensions are estimates only and may not be exact measurements.