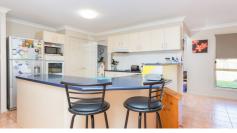

## 876M2 BLOCK + POOL + SEPARATE LIVING AREAS = ENTERTAINMENT PLUS

876m2 Corner position in the Norfolk Lakes Estate in the Narangba Valley Catchment.

- \* 4 Built-in Bedrooms with Ensuite & Walk In Robe to master
- \* Large Formal Lounge & Dining areas
- \* Open plan Kitchen which overlooks the family room
- \* Air conditioned
- \* Outdoor entertainment area off the family room
- \* Double Lock up garage with Remote and internal entry
- \* In-ground saltwater pool 8m x 3.5m
- \* Fully Fenced with plenty of yard space & Side Access
- \* 6kw (24 Panels) Solar to keep the bills low