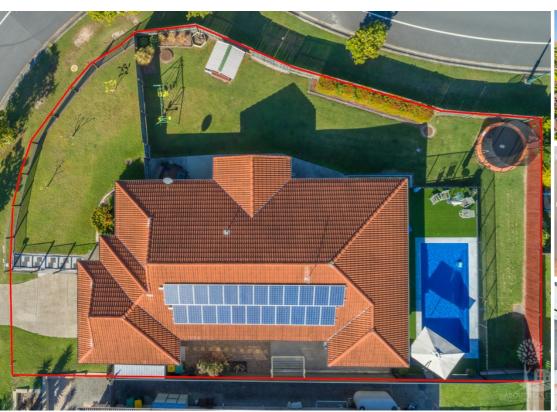

## 876M2 BLOCK + POOL + SEPARATE LIVING AREAS = ENTERTAINMENT PLUS

876m2 Corner position in the Norfolk Lakes Estate in the Narangba Valley Catchment.

- \* 4 Built-in Bedrooms with Ensuite & Walk In Robe to master
- \* Large Formal Lounge & Dining areas
- \* Open plan Kitchen which overlooks the family room
- \* Air conditioned
- \* Outdoor entertainment area off the family room
- \* Double Lock up garage with Remote and internal entry
- \* In-ground saltwater pool 8m x 3.5m
- \* Fully Fenced with plenty of yard space & Side Access
- \* 6kw (24 Panels) Solar to keep the bills low

This one has plenty on offer, close to all major amenities and transport.

Close to Narangba Valley & Jinibara Schools.

Contact Gail Bernardin on 0418 645 506 to organise your inspection today!!!