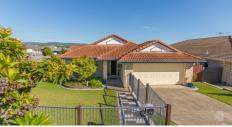

## 876M2 BLOCK + POOL + SEPARATE LIVING AREAS = ENTERTAINMENT PLUS

876m2 Corner position in the Norfolk Lakes Estate in the Narangba Valley Catchment.

- \* 4 Built-in Bedrooms with Ensuite & Walk In Robe to master
- \* Large Formal Lounge & Dining areas
- \* Open plan Kitchen which overlooks the family room
- \* Air conditioned
- \* Outdoor entertainment area off the family room
- \* Double Lock up garage with Remote and internal entry
- \* In-ground saltwater pool 8m x 3.5m
- \* Fully Fenced with plenty of yard space & Side Access
- \* 6kw (24 Panels) Solar to keep the bills low