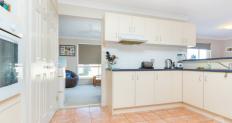

## 876M2 BLOCK + POOL + SEPARATE LIVING AREAS = ENTERTAINMENT PLUS

876m2 Corner position in the Norfolk Lakes Estate in the Narangba Valley Catchment.

- \* 4 Built-in Bedrooms with Ensuite & Walk In Robe to master
- \* Large Formal Lounge & Dining areas
- \* Open plan Kitchen which overlooks the family room
- \* Air conditioned
- \* Outdoor entertainment area off the family room
- \* Double Lock up garage with Remote and internal entry
- \* In-ground saltwater pool 8m x 3.5m
- \* Fully Fenced with plenty of yard space & Side Access
- \* 6kw (24 Panels) Solar to keep the bills low