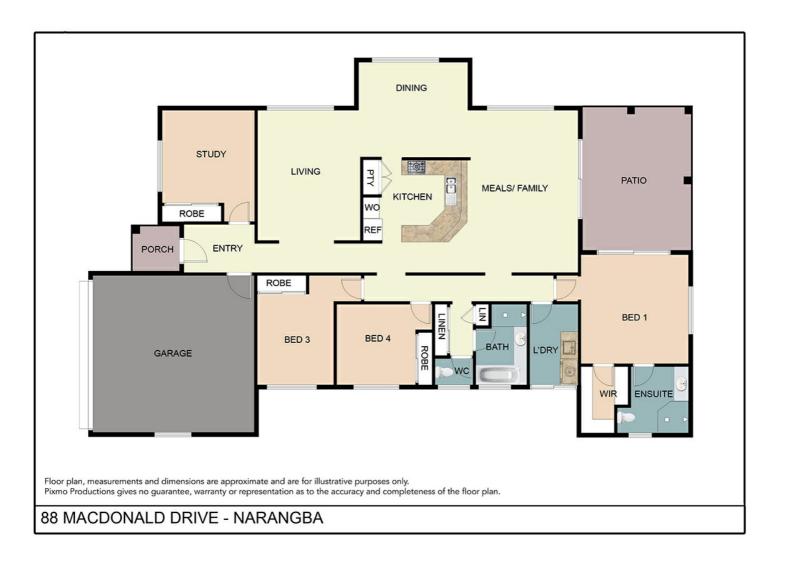

## 88 MACDONALD DRIVE NARANGBA

## 876M2 BLOCK + POOL + SEPARATE LIVING AREAS = ENTERTAINMENT PLUS

876m2 Corner position in the Norfolk Lakes Estate in the Narangba Valley Catchment.

- \* 4 Built-in Bedrooms with Ensuite & Walk In Robe to master
- \* Large Formal Lounge & Dining areas
- \* Open plan Kitchen which overlooks the family room
- \* Air conditioned
- \* Outdoor entertainment area off the family room
- \* Double Lock up garage with Remote and internal entry
- \* In-ground saltwater pool 8m x 3.5m
- \* Fully Fenced with plenty of yard space & Side Access
- \* 6kw (24 Panels) Solar to keep the bills low

## 4 BED | 2 BATH | 2 CAR

PRICE:

Offers Over \$529,000

**OPEN FOR INSPECTION:** 

N/A

Gail Bernardin 0418645506 gail@atrealty.com.au www.gailbernardin.com.au

Disclaimer: Please note this floor plan is for marketing purposes and is to be used as a guide only. All dimensions are estimates only and may not be exact measurements.