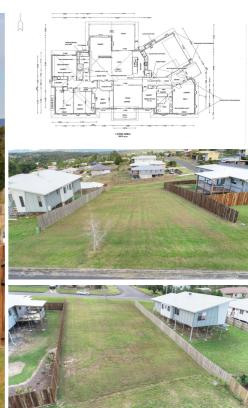

- 747m2 block with views
- All amenities to block (Underground power, water and sewer)
- Fenced on 2 sides
- Fibre to the node NBN available
- Established residential area great neighbours

Call Ian or Janelle to discuss this opportunity awaiting you.

## 0 BED | 0 BATH | 0 CAR

PRICE:

**Expressions of Interest** 

**OPEN FOR INSPECTION:** 

N/A

lan and Janelle Pye 0437778111 ianpye@atrealty.com.au www.atrealty.com.au

Disclaimer: Please note this floor plan is for marketing purposes and is to be used as a guide only. All dimensions are estimates only and may not be exact measurements.