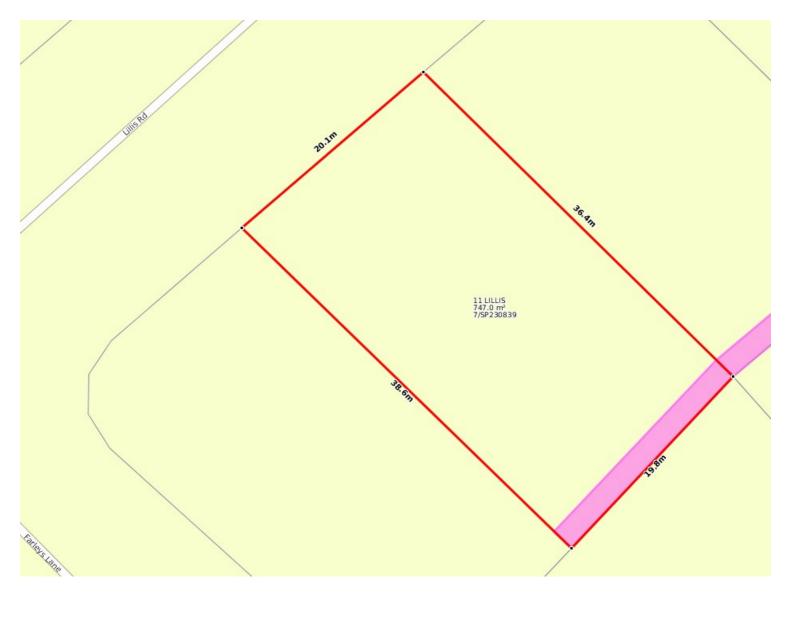

- 747m2 block with views
- All amenities to block (Underground power, water and sewer)
- Fenced on 2 sides
- Fibre to the node NBN available
- Established residential area great neighbours

Call Ian or Janelle to discuss this opportunity awaiting you.