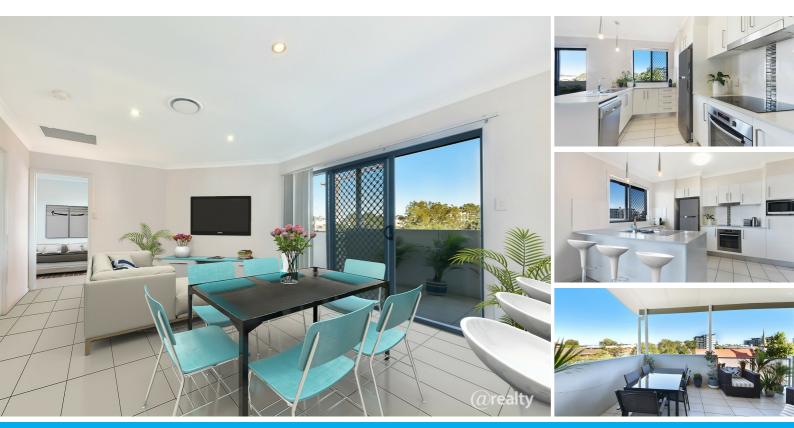

Cafes, retail stores, an abundance of dining options, schools and the local supermarket are all within walking distance, while the apartment is peaceful, quiet and private.

With an enviable top-floor location, the apartment is filled with natural light and excellent crossventilation to catch cooling breezes in summer. A spacious balcony takes in sweeping views over the rooftops and surrounding suburb.

Enjoy two good-sized bedrooms, both with built-in robes, plus two bathrooms including the master ensuite. The kitchen, boasting Caesarstone benchtops, pendant lighting, a suite of stainless steel appliances and plenty of storage, overlooks an open-plan living and dining space.

The living room spills out to the oversized balcony offering the much-loved indoor/outdoor lifestyle. Currently, the apartment is leased to wonderful tenants who would love to stay on with a rental return of \$415 per week.