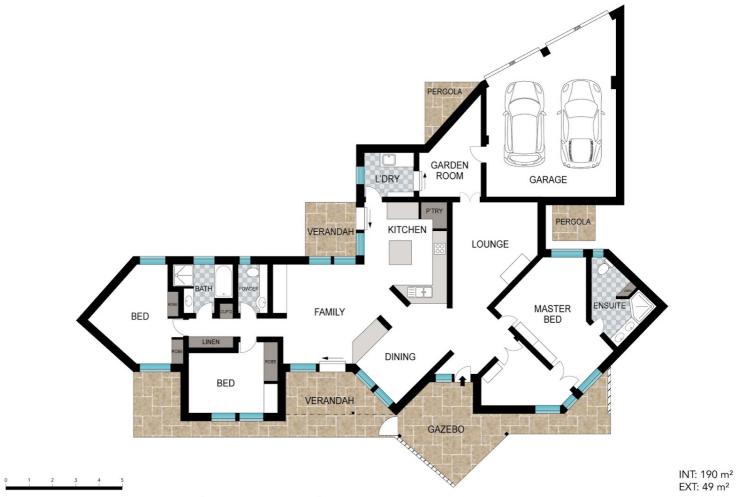

- >> Four bedrooms
- >> Freshly painted
- >> A large ensuited master bedroom
- >> Open plan kitchen with island bench
- >> Three living areas allowing you to have your own space or enjoy quality family time
- >> Wheelchair friendly
- >> Private sunroom or reading area to the rear of the home
- >> Air conditioned
- >> Large 735m2 block with plenty of gardens as well as having room for the kids
- >> Double lock up garage with additional storage space
- >> Close to shops, schools, parks and public transport
- >> Only a short drive to the waterfront

## 4 BED | 2 BATH | 2 CAR

PRICE:

Offers Over \$640,000

**OPEN FOR INSPECTION:** 

N/A

Bob Trendle 0430497444 btrendle@atrealty.com.au www.atrealty.com.au

Scale in meters. Indicative only. Dimensions are approximate. All information contained herein is gathered from sources we believe to be reliable. However, we cannot guarantee its accuracy and interested persons should rely on their own enquiries.

4 Carlile Place, Wynnum West

Disclaimer: Please note this floor plan is for marketing purposes and is to be used as a guide only. All dimensions are estimates only and may not be exact measurements.