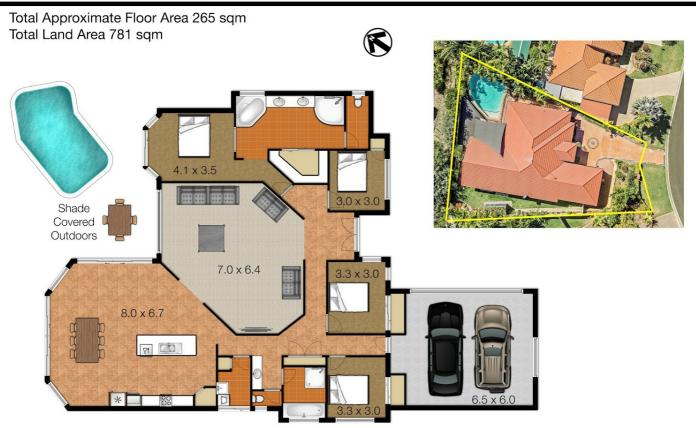

DETAILS:

Land Size -781m2 Built - 2005 Rates - \$1,562.92 per annum

### 4 BED | 2 BATH | 2 CAR

PRICE: \$725,000

OPEN FOR INSPECTION: N/A

Sharon Smythe 0412195500 sharonsmythe@atrealty.com.au smytheproperties.com.au

Whilst every attempt has been made to ensure the accuracy of the floor plan. Measurements of doors, windows rooms and any other items are approximate and no responsibility is taken for any error, omission or misstatement. This plan is for illustrative purposes only and should be used as such by any prospective purchaser.

Disclaimer: Please note this floor plan is for marketing purposes and is to be used as a guide only. All dimensions are estimates only and may not be exact measurements.