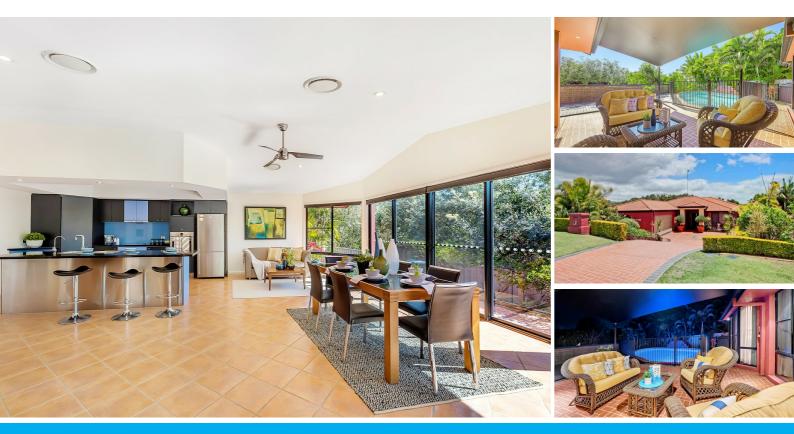

## PRIVATE FAMILY HOME- INGROUND POOL - ALL THE BOXES TICKED

#### LARGE FAMILY HOME -

Set on a flat 781m2 block of land this large family home will amaze you with its privacy! Perfect home for entertaining with the open plan incorporating the indoors with outdoors. Located in a quiet, leafy cul de sac enjoying magnificent bushland vistas.

#### Key Points

- Light and open main entry
- 4 generous bedrooms
- Master bedroom has a bright ensuite and walk-in robe
- Large formal LoungeOpen plan Kitchen, dining and family area
- Upen plan kitchen, dining and family - Laundry with exit to rear yard
- North facing

0

Extra features

- Central Heating and cooling
- Security alarm system
- Double garage has a split system air conditioner and plumbing available.
- 2 Garden Sheds

**INGROUND POOL -**

- Salt chlorinated
- Spa jets
- Water feature