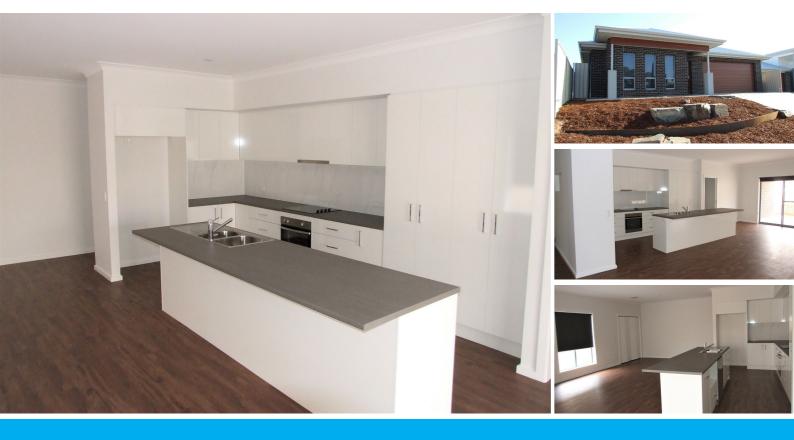

## **BRAND SPARKLING NEW!!**

Just completed is this Stunning new home on a easy care 455m2 allotment, ready to move in for very comfortable living! Positioned in a quiet area, park & playground across the road & surrounded by other new dwellings. Built by GJ Gardner homes, this home features high ceilings, spacious rooms and an expansive open living area.

The 2 front bedrooms offer built in robes, carpeting & window blinds. The master bedroom is located at the rear, distanced from the others, just perfect for quiet time away from the kids plus added privacy. This is a very spacious room featuring a large 'Hollywood Robe' great for both his & hers & more of hers! Follow through into a beautiful ensuite bathroom, stunning with grey stone tiling & large shower.

The main bathroom is in the same decor with a spacious 3 way design, great for larger families & plenty of room to move about. An abundance of built in cupboards allow for many storage solutions.

The kitchen & living area is excellent, plenty of room for families or entertaining. A clever study nook is built into the room behind bi-fold doors, great for the kids / home office & simply shut the doors to hide any mess.

The kitchen features an abundance of cupboards, bench space, underbench oven, dishwasher & provisions for a larger microwave & fridge/freezer.

Glass sliding doors lead into the outdoor living area, under the main roof & overlooking the rear yard - Which landscaping to both front & rear yards will be completed prior to settlement. Year round comfort will be ensured with ducted heating & cooling throughout.

Secure vehicle storage for 2 cars with remote access to the double garage.

If you have been thinking of building, then this is a Must See! Ready to move in, plus as mentioned, landscaping is included.

If you are a 'First Home Buyer' then you may be eligible for a government grant of \$15,000. To arrange your viewing, contact Violet Patty on 0468 388 390. RLA: 249522