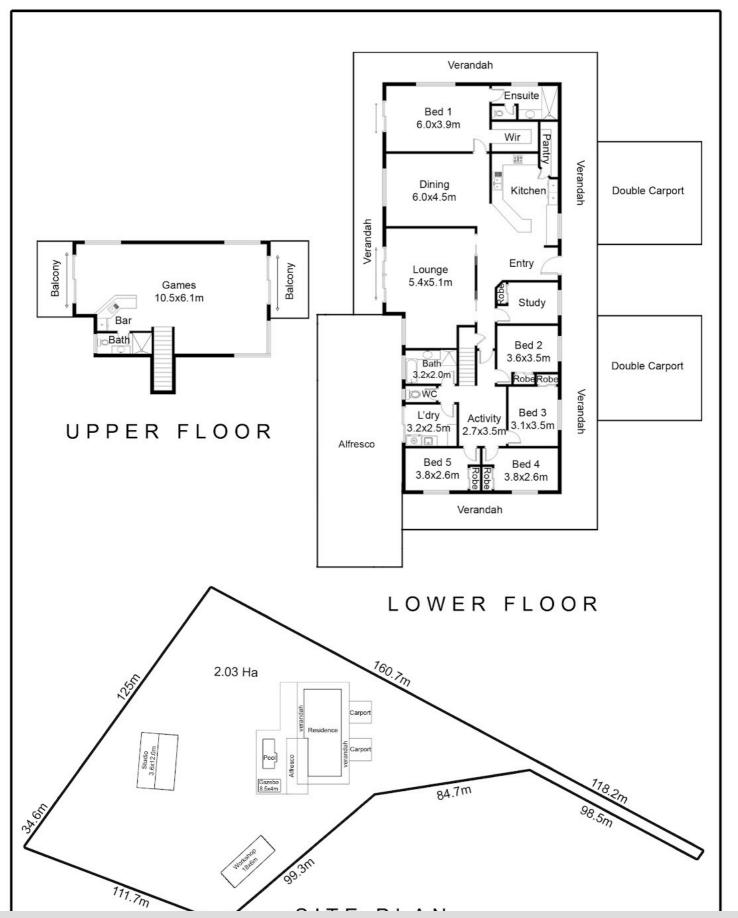

- Enjoy one of the best lifestyles in the Southern Suburbs
- Backing onto Peel Ridge Winery (with cellar door) and so close to golf, beaches, horse riding other entertainment
- Plus.... don't forget the fun to be had with dirt bikes on your own 5 acres of open/clear land!
- Family get-togethers and birthday parties will be memorable with the entertainment options in this home
- Huge outdoor alfresco and gazebo which could host a massive party and overlooks the sparkling below ground pool
- Enjoy sunset drinks on the balcony from upstairs which features a huge games room with bar
- Upstairs also includes a theatre room area with surround sound
- Ideal for extended families with a bonus 2 bed home (custom granny flat) just needing services connected
- Alternatively, use the granny flat as an office, games room or studio
- Large double storey home with 5 bed, 3 bath plus study and activity
- The best water supply available: Crystal clear drinkable bore water from 140ft submersible 3 phase pump
- No water rates!
- No Building Envelope (must build with in 10m of the boundry)!
- Large powered workshop with water
- Under-cover parking for 4 cars, not including the workshop
- Whisper quiet location away from any main roads
- Built to last for many years of family living with steel frame construction

## 6 BED | 3 BATH | 4 CAR

PRICE:

From \$899,000

**OPEN FOR INSPECTION:** 

N/A

Vlad Suleski 0404375575 vladsuleski@atrealty.com.au www.atrealty.com.au

Disclaimer: Please note this floor plan is for marketing purposes and is to be used as a guide only. All dimensions are estimates only and may not be exact measurements.

Boxbrownie.com gives no guarantee, warranty or representation as to the accuracy and layout. All enquiries must be directed to the agent, vendor or party representing this floor plan