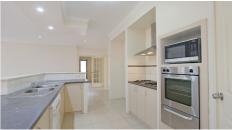

#### FEATURES AT A GLANCE:

- Queen sized main bedroom with walk in robe, ensuite and spa bath
- Three minor bedrooms with wall to wall carpet, two with built in robes
- · Second bathroom with bath, shower and vanity
- · Separate adult lounge can accommodate home office
- TV lounge, breakfast bar and separate family sized dining
- · Spacious living areas open out onto undercover patio
- · Modern central kitchen with abundant storage
- · Electric oven with gas cook top, range-hood and dishwasher
- · Reverse cycle Panasonic air conditioner in the living area
- · Substantial mains gas heater for extra heating
- · Twelve solar panels with generous Rheem hot water cylinder
- Full security alarm system and Foxtel connected
- Double garage with remote control door and access to paved back yard
- Built: 2005
- · Land size: 512m2
- Shire rates: \$1970.00 approx. City of Gosnells
- Water rates: \$1080.81 approx.