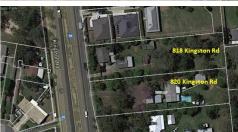

## PRIME DEVELOPMENT SITE 818-820 KINGSTON ROAD

- 7064M<sup>2</sup> of land
- DA for townhouse development
- Also ideal for lot subdivision
- 2 Homes + swimming pool
- Good rental income

## **FULL DEVELOPMENT OPPORTUNITY**

Total land size - 7,064sqm

Ideal for small lot subdivision & build dual key homes

Great exposure on Kingston Road in Loganlea with easy commuting distances:

- Logan Hospital
- Griffith University
- TAFE College
- Logan Railway Station

Centrally located with easy access to Logan Motorway, Ipswich Motorway & Gateway Motorway

Also has DA approval for a 28 townhouse development

PRICE BY NEGOTIATION

For more information:

PLEASE CALL GODFREY 0401 887 386 OR NILUKA 0406 032 717 FOR DETAILS