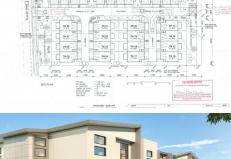

## PRIME DEVELOPMENT SITE 818-820 KINGSTON ROAD

- 7064M<sup>2</sup> of land
- DA for townhouse development
- Also ideal for lot subdivision
- 2 Homes + swimming pool
- Good rental income

## **FULL DEVELOPMENT OPPORTUNITY**

Total land size - 7,064sqm

Ideal for small lot subdivision & build dual key homes

Great exposure on Kingston Road in Loganlea with easy commuting distances:

- Logan Hospital
- Griffith University
- TAFE College
- Logan Railway Station

Centrally located with easy access to Logan Motorway, Ipswich Motorway & Gateway Motorway

Also has DA approval for a 28 townhouse development

PRICE BY NEGOTIATION

For more information:

PLEASE CALL GODFREY 0401 887 386 OR NILUKA 0406 032 717 FOR DETAILS