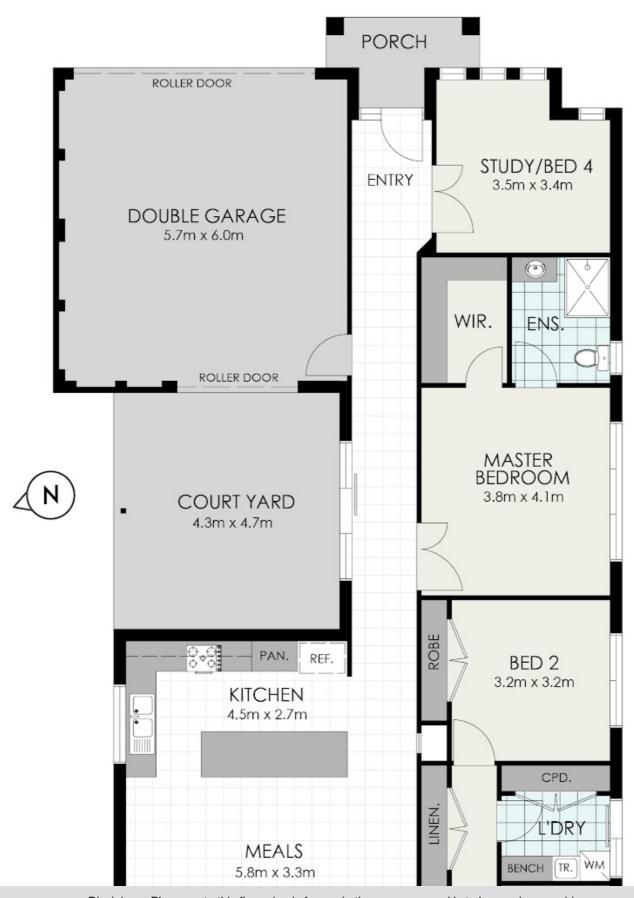

## 69 BLUEMIST CIRCUIT LYNDHURST

## AMAZING FOUR BEDROOM HOME IN THE HEART OF MARRIOTT WATERS ESTATE

Contact agent to book an inspection

NOTE - The second image is actually a property video just click the play button.

Please follow us on Facebook, YouTube and Instagram for regular fresh content search "Babet Brothers Real Estate".

This absolutely majestic home is located in the highly sought after and exclusive estate of Marriott Waters. It offers the ultimate in family living on a good sized block with a perfect low maintenance backyard! Your new home has two undercover outdoor areas perfect for entertaining or just relaxing with a coffee or cold drink.

Featuring 4 large bedrooms one of which is being used as a generous sized study, it has it all and is modern and open plan in its design. The main living area features a gorgeous and functional kitchen with island bench top, 900mm oven, 900mm range hood and 900mm cooktop! The kitchen overlooks the lounge so you can keep an eye on the kids or be right there in the action when entertaining family and friends!

The master bedroom is oversized and very generous in its proportions. It features a walk in closet and ensuite with stainless steel tap ware. It is sure to impress even the most discerning of buvers!

The property also has something rarely seen in all but the most expensive homes, REFRIGERATED air conditioning. The owners have gone above and beyond to fit this unit to the home, you will love this during the summer months. This system is also dual zone, which means you can only cool the parts of the home you are physically in to save money on the power bill. How good is that!

## 4 BED | 2 BATH | 2 CAR

PRICE:

\$620,000 - \$680,000

**OPEN FOR INSPECTION:** 

N/A

Matt Babet 0401861185 mattbabet@atrealty.com.au www.atrealty.com.au

Disclaimer: Please note this floor plan is for marketing purposes and is to be used as a guide only. All dimensions are estimates only and may not be exact measurements.