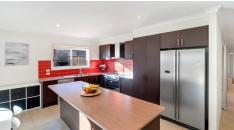

Featuring 4 large bedrooms one of which is being used as a generous sized study, it has it all and is modern and open plan in its design. The main living area features a gorgeous and functional kitchen with island bench top, 900mm oven, 900mm range hood and 900mm cooktop! The kitchen overlooks the lounge so you can keep an eye on the kids or be right there in the action when entertaining family and friends!