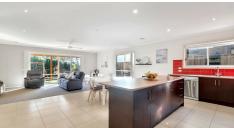

Featuring 4 large bedrooms one of which is being used as a generous sized study, it has it all and is modern and open plan in its design. The main living area features a gorgeous and functional kitchen with island bench top, 900mm oven, 900mm range hood and 900mm cooktop! The kitchen overlooks the lounge so you can keep an eye on the kids or be right there in the action when entertaining family and friends!