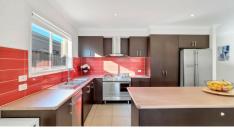

Featuring 4 large bedrooms one of which is being used as a generous sized study, it has it all and is modern and open plan in its design. The main living area features a gorgeous and functional kitchen with island bench top, 900mm oven, 900mm range hood and 900mm cooktop! The kitchen overlooks the lounge so you can keep an eye on the kids or be right there in the action when entertaining family and friends!