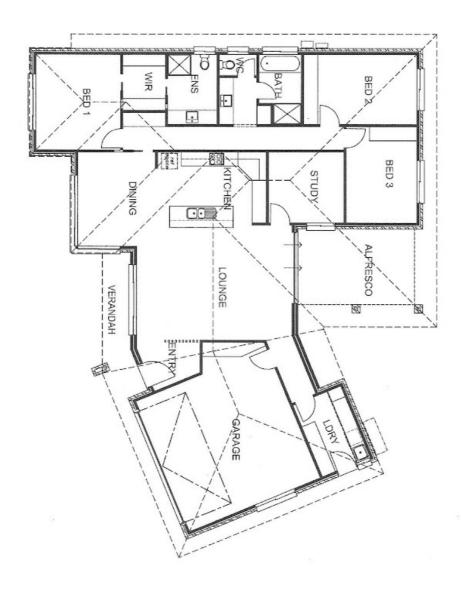

## DREAM HOME, NEARING COMPLETION

CHECK BRAND NEW HOME AT 5 EMERALD DRIVE MOUNT GAMBIER.
THIS HOME WILL HAVE BEAUTIFUL VIEWS OVER LOOKING PARK LANDS, AND WOULD
BE THE PERFECT HOME FOR THE PROFESSIONAL COUPLE, BUSY FAMILY OR
RETIREE, AS THIS HOME HAS BEEN DESIGNED FOR EASY LIVING, WITH EASY
MAINTENANCE YARD AND MODERN ARCHITECTURE. INCLUDED IN THE IS OPEN PLAN
LIVING WITH HIGH CEILINGS, CLASSY CABINETRY THROUGHOUT, BATHROOMS AND
WET AREAS OF THE HIGHEST QUALITY, DUCT ED REVERSE CYCLE AIR-CONDITIONING,
3 BEDROOMS PLUS STUDY / 4TH BEDROOM DOUBLE GARAGE AND OUT DOOR
ALFRESCO AREA.

AREA
RESIDENCE
GARAGE
ALFRESCO
VERANDAH
TOTAL

177.37 41.40 18.94 8.18 245.89

Disclaimer: Please note this floor plan is for marketing purposes and is to be used as a guide only. All dimensions are estimates only and may not be exact measurements.