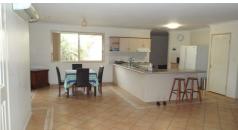

- 4 generously sized bedrooms all with built-ins
- Master bedroom with W.I.R and ensuite plus direct access to rear entertainment.
- 2 open plan living areas
- Well appointed kitchen with quality appliances
- Reverse cycle air-conditioning
- Generous amounts of storage
- Tiled main bathroom with separate shower & bath
- Integral built-in laundry
- Integral Garage with built-in storage & remote lifter
- Covered rear entertainment area
- Rainwater tank & pressure pump
- low maintenance gardens & fruit trees