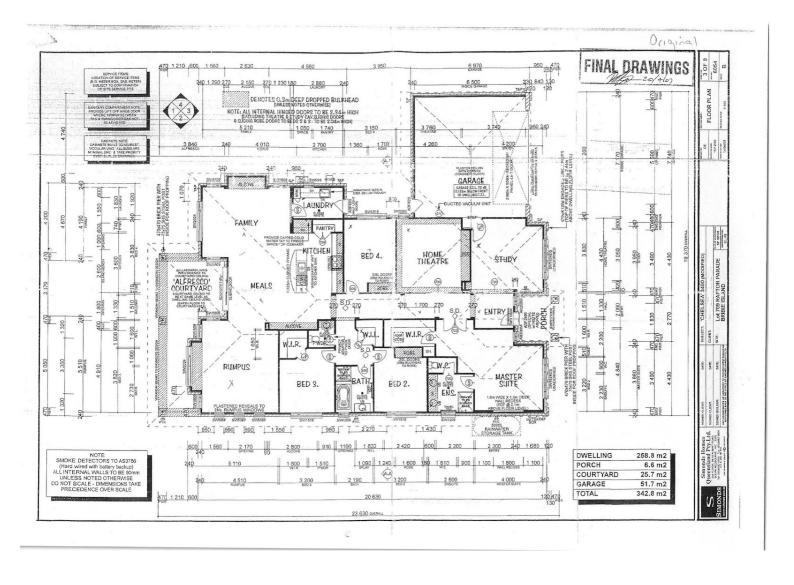

The home features open plan living, dining, kitchen, separate rumpus room, home theatre, large study, 2 ½ bathrooms and an oversized double garage. A king sized luxury master suite, with double vanity ensuite and walk-in-robe is located away from the other three queen sized bedrooms.

There are four large living areas in this home, a family room off the open plan kitchen/dining room, rumpus room, separate media room and home office. Lots of space to entertain family and friends both inside and outdoors.

## 4 BED | 2 BATH | 2 CAR

PRICE: SOLD BY GEOFF TUTT

OPEN FOR INSPECTION: N/A

Geoff and Rose Tutt 0414230130 geoff@atrealty.com.au www.atrealty.com.au

Disclaimer: Please note this floor plan is for marketing purposes and is to be used as a guide only. All dimensions are estimates only and may not be exact measurements.