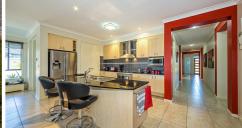

A designer kitchen with Granite bench tops features a large pantry, plumbed wide refrigerator area, a 90cm wide oven, ceramic cook top and a sink waste disposal unit. A great place for the home chef to show off their culinary skills.