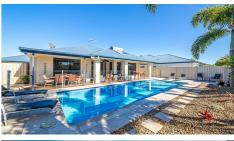

At the rear of the property, a large alfresco undercover entertainment area with timber decking, overlooks the salt water swimming pool and easy care gardens. The pool is 11m x 4m, interior just renovated, with new pump, chlorinator and LED lights. Look at these extra features: