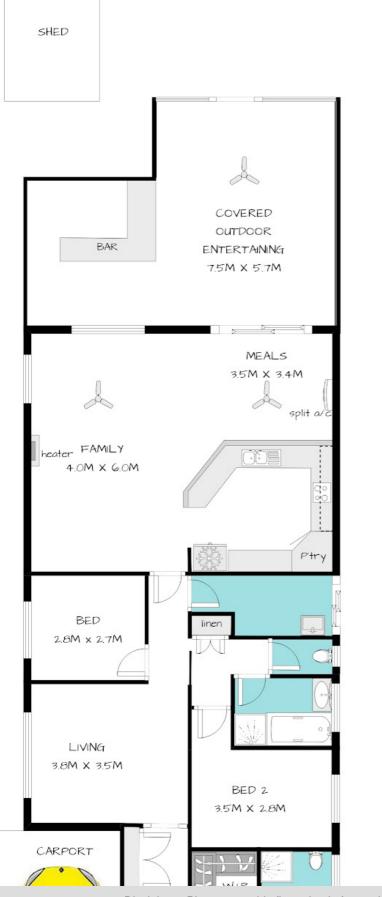

Built in 2005, this clever design has two living areas plus a rear entertaining ideal for relaxing and entertaining.

With an estimated rent potential estimated by Southern Residential & Commercial Management of approx. \$310 to \$320 per week.

Be quick to secure this gem as it has been priced for a quick sale.

Additional features include:

- Clever design with two separate lounge areas
- · Open plan kitchen / meals / family
- Rear undercover entertaining area ideal for entertaining or relaxing
- · Wall mounted heating / cooling unit in meals area with ceiling fans throughout
- · Secure car park
- · Rear secure courtyard
- Garden Shed

#### 3 BED | 2 BATH | 1 CAR

PRICE: \$300,000 to \$320,000

OPEN FOR INSPECTION: N/A

Shane Magor 0400254933 shanemagor@atrealty.com.au www.bluedoorproperty.com.au RLA: 269823

Disclaimer: Please note this floor plan is for marketing purposes and is to be used as a guide only. All dimensions are estimates only and may not be exact measurements.

whilst every care was taken, these measurements are approximate & therefore they cannot be relied upon