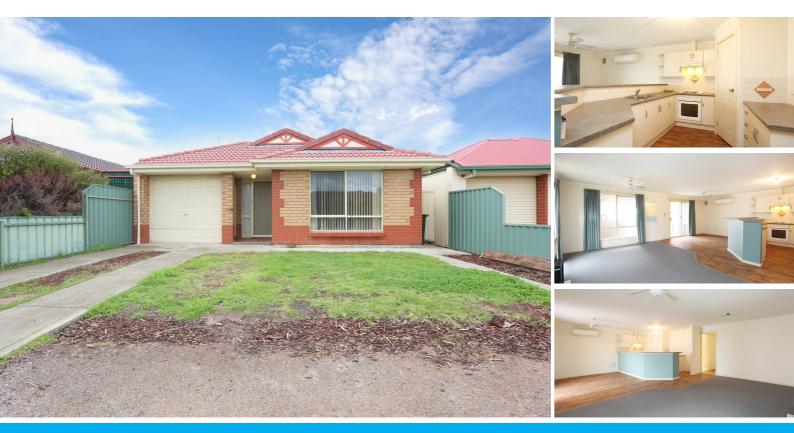

### 12A KETCH COURT ALDINGA BEACH

### DOWN SIZE OR INVEST

Local @realty agent Shane Magor, proudly presents 12A Ketch Court, Aldinga Beach FOR SALE.

Perfectly positioned on approx. 361m2 allotment in a quiet cul-de-sac and close to transport and amenities presents a great opportunity to down size or invest.

Built in 2005, this clever design has two living areas plus a rear entertaining ideal for relaxing and entertaining.

With an estimated rent potential estimated by Southern Residential & Commercial Management of approx. \$310 to \$320 per week.

Be quick to secure this gem as it has been priced for a quick sale.

Additional features include:

- Clever design with two separate lounge areas
- · Open plan kitchen / meals / family
- Rear undercover entertaining area ideal for entertaining or relaxing
- · Wall mounted heating / cooling unit in meals area with ceiling fans throughout
- · Secure car park
- · Rear secure courtyard
- Garden Shed

#### 3 BED | 2 BATH | 1 CAR

PRICE: \$300,000 to \$320,000

OPEN FOR INSPECTION: N/A

Shane Magor 0400254933 shanemagor@atrealty.com.au www.bluedoorproperty.com.au RLA: 269823

Disclaimer: Please note this floor plan is for marketing purposes and is to be used as a guide only. All dimensions are estimates only and may not be exact measurements.