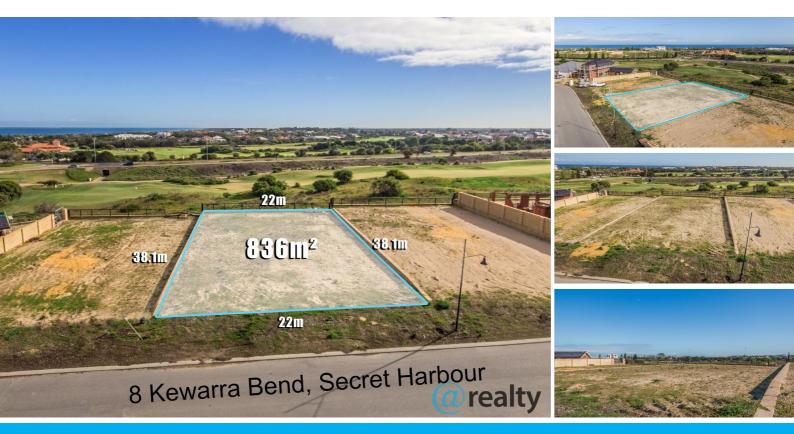

### 8 KEWARRA BEND SECRET HARBOUR

### STUNNING BLOCK WITH SPECTACULAR VIEWS

Stunning homes, spectacular beach and a world class coastal lifestyle, Secret Harbour is one of Australia's most attractive beachside communities. This huge block is one of the last remaining of this calibre, perfectly positioned in a whisper quiet location with stunning views and close to all local amenities. Boasting 836sqm and a 22m frontage, get in quick to secure your future. Contact LISA DRYLIE for further information.

#### 0 BED | 0 BATH | 0 CAR

PRICE: \$439,000

OPEN FOR INSPECTION: N/A

Lisa Drylie 0433048512 lisadrylie@atrealty.com.au www.lisadrylierealestate.com