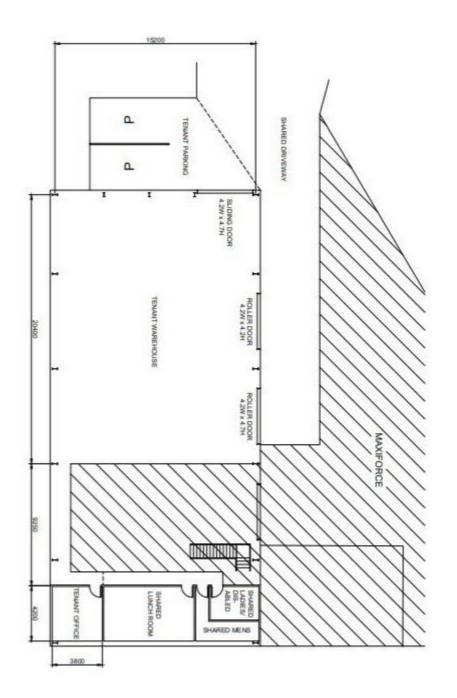

### IDEAL CORNER EXPOSURE

WARHOUSE AREA: 310sqm + 15sqm Office

- Features
- 5 tonne Crane
- Three roller doors two 4.7m x 4.2m, one 4.2m x 4.2m
- Securely fenced
- 2 car parks

Great exposure on Hargreaves St, a busy thoroughfare to White Rock & Edmonton, located in a thriving industrial area, with easy access off Bruce Hwy

### 0 BED | 0 BATH | 0 CAR

PRICE: Contact Fiona Green 0428 875 804

OPEN FOR INSPECTION: N/A

Fiona Green 0428875804 fionagreen@atrealty.com.au www.atrealty.com.au

Disclaimer: Please note this floor plan is for marketing purposes and is to be used as a guide only. All dimensions are estimates only and may not be exact measurements.