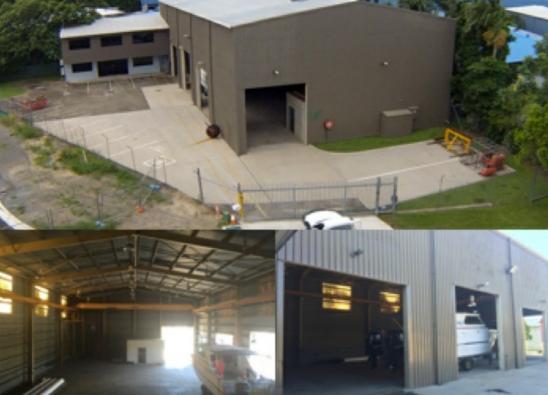

### IDEAL CORNER EXPOSURE

WARHOUSE AREA: 310sqm + 15sqm Office

- Features
- 5 tonne Crane
- Three roller doors two 4.7m x 4.2m, one 4.2m x 4.2m
- Securely fenced
- 2 car parks

Great exposure on Hargreaves St, a busy thoroughfare to White Rock & Edmonton, located in a thriving industrial area, with easy access off Bruce Hwy

LOCATION: Located in the sort after area of South Cairns Business Park, Edmonton.