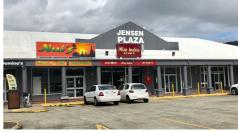

### 200M2 RETAIL SHOP - GREAT EXPOSURE

Shop 5 available in busy retail precinct next to Domino's and opposite a busy shopping centre, located in a high populated residential community.

Located on Pease and Jensen Streets, a prominent corner with great exposure. This building has ample customer car parking and wide glass shop front, air conditioned, ready for fit out.