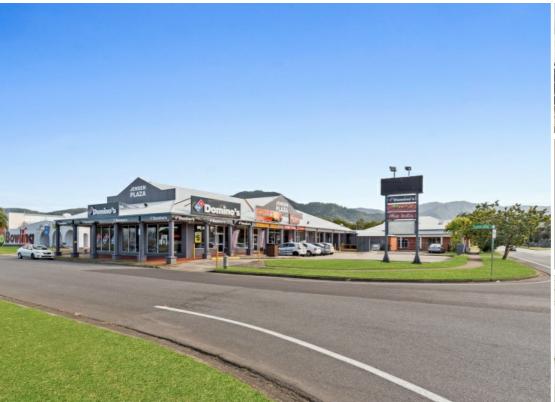

### 200M2 RETAIL SHOP - GREAT EXPOSURE

Shop 5 available in busy retail precinct next to Domino's and opposite a busy shopping centre, located in a high populated residential community.

Located on Pease and Jensen Streets, a prominent corner with great exposure. This building has ample customer car parking and wide glass shop front, air conditioned, ready for fit out.