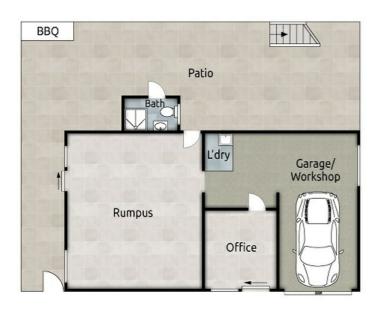

Downstairs has been built in for extra room creating a rumpus area and office/storage room as well as a 2nd bathroom and laundry.

The features and possibilities for this property are endless!!

- 3 bedrooms all with ceiling fans and air con in main
- Air con in lounge room
- Large spacious lounge with open plan kitchen and dining
- Timber polished floors in lounge, kitchen and dining area
- Neat and tidy bathroom
- 1 lock up car accommodation with room for workshop!
- storage room, rumpus room and bathroom downstairs
- Pergola with built-in BBQ
- 2 x garden sheds
- Large back deck
- Fully fenced with colour bond 847m2 block
- Double gate side access down both sides

## 3 BED | 2 BATH | 1 CAR

PRICE:

OWNER SAY SELL!!

OPEN FOR INSPECTION: N/A

Mark Poole 0417731453 markpoolecommercial@atrealty.com.au www.atrealty.com.au

Bedrooms - 3

Total - 146 m<sup>2</sup>

Bathrooms - 2

Land - 167 m<sup>2</sup>

Car - 1

LOWER LEVEL

**UPPER LEVEL** 

Disclaimer:

Every attemt is made to ensure accuracy. However all measurements are approximate. This Floor plan is for illustrative purpose only & is not to scale