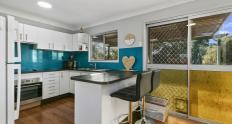

The home boats stunning original timber polished floors, a large spacious lounge with open plan kitchen and dining perfect for all the family and overlooks the large 847m2 fully fenced back yard with a double side access and completely fenced in colour bond fencing!

Downstairs has been built in for extra room creating a rumpus area and office/storage room as well as a 2nd bathroom and laundry.

The features and possibilities for this property are endless!!

- 3 bedrooms all with ceiling fans and air con in main
- Air con in lounge room
- Large spacious lounge with open plan kitchen and dining
- Timber polished floors in lounge, kitchen and dining area
- Neat and tidy bathroom
- 1 lock up car accommodation with room for workshop!
- storage room, rumpus room and bathroom downstairs
- Pergola with built-in BBQ
- 2 x garden sheds
- Large back deck
- Fully fenced with colour bond 847m2 block
- Double gate side access down both sides