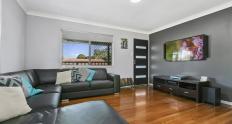

The home boats stunning original timber polished floors, a large spacious lounge with open plan kitchen and dining perfect for all the family and overlooks the large 847m2 fully fenced back yard with a double side access and completely fenced in colour bond fencing!

Downstairs has been built in for extra room creating a rumpus area and office/storage room as well as a 2nd bathroom and laundry.

The features and possibilities for this property are endless!!

- 3 bedrooms all with ceiling fans and air con in main
- Air con in lounge room
- Large spacious lounge with open plan kitchen and dining
- Timber polished floors in lounge, kitchen and dining area
- Neat and tidy bathroom
- 1 lock up car accommodation with room for workshop!
- storage room, rumpus room and bathroom downstairs
- Pergola with built-in BBQ
- 2 x garden sheds
- Large back deck
- Fully fenced with colour bond 847m2 block
- Double gate side access down both sides