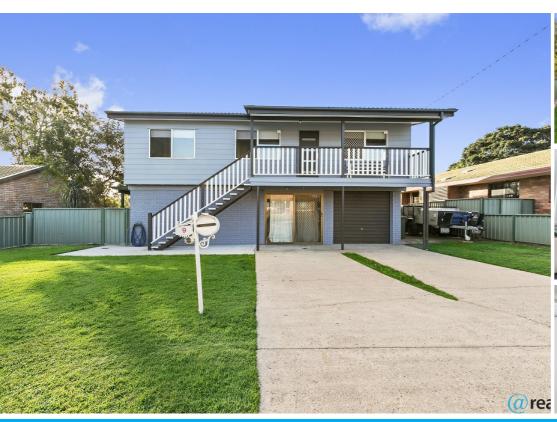

## 9 MELINDA ST BURPENGARY

## LOCATION AND POTENTIAL DUAL LIVING!

This Large highest home is perfectly located within a few minutes' walk to the heart of Burpengary as well as schools, day-care, transport and more!!

This is a great opportunity to enter into the market as a first home buyer or investor and start to build your future. With dual living potential and downstairs already built in the possibilities are endless! With huge side access bring the boats and caravan!!

The home boats stunning original timber polished floors, a large spacious lounge with open plan kitchen and dining perfect for all the family and overlooks the large 847m2 fully fenced back yard with a double side access and completely fenced in colour bond fencing!

Downstairs has been built in for extra room creating a rumpus area and office/storage room as well as a 2nd bathroom and laundry.

The features and possibilities for this property are endless!!

- 3 bedrooms all with ceiling fans and air con in main
- Air con in lounge room
- Large spacious lounge with open plan kitchen and dining
- Timber polished floors in lounge, kitchen and dining area
- Neat and tidy bathroom
- 1 lock up car accommodation with room for workshop!
- storage room, rumpus room and bathroom downstairs
- Pergola with built-in BBQ
- 2 x garden sheds
- Large back deck
- Fully fenced with colour bond 847m2 block
- Double gate side access down both sides