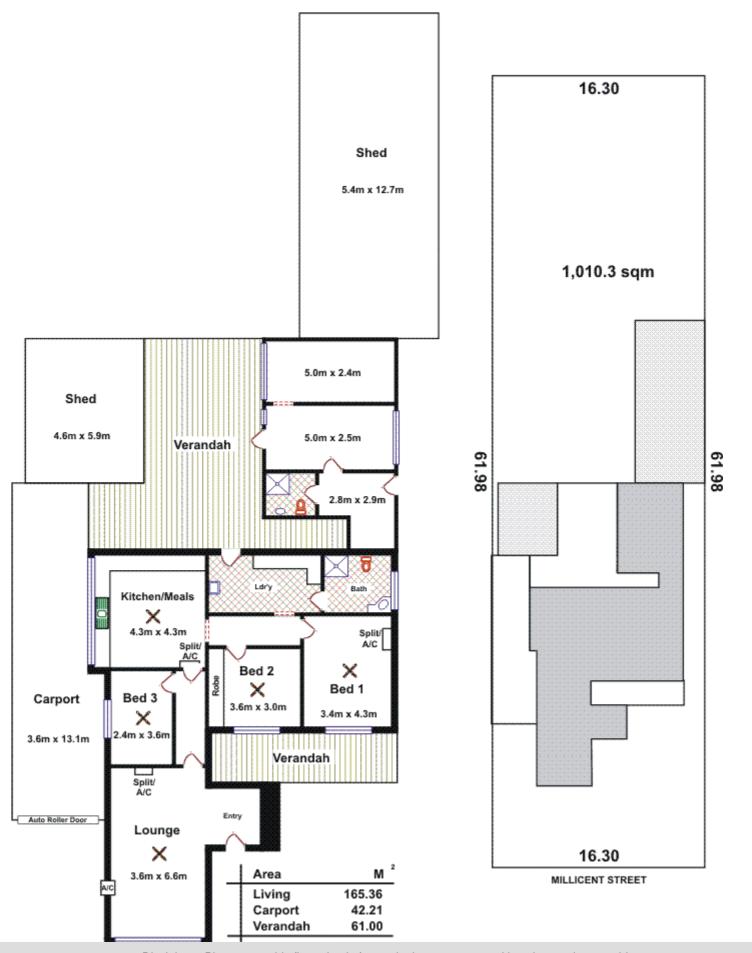

## SOLD.

An unique opportunity to secure a property on a large parcel of land 1010sqm approximately with flexible land use. Zoned Urban Employment Zone the mixed use zoning will accommodate a range of uses and activities. They include, but are not limited to, a range of industrial and business activities, as well as offices and limited shops that primarily serve occupiers within the zone

The home and outbuildings require upgrading and comprise 3 bedrooms, north facing living area, spacious kitchen, bathroom plus laundry, 3 split system air cons, under cover parking plus plenty of storage.

## 3 BED | 1 BATH | 2 CAR

PRICE: \$365,000

OPEN FOR INSPECTION: N/A

Andrew Giles
0414696936
gilesproperty@atrealty.com.au
www.atrealty.com.au
RLA: 269823

Disclaimer: Please note this floor plan is for marketing purposes and is to be used as a guide only. All dimensions are estimates only and may not be exact measurements.

the owners, industrator nor the Agent accept responsibility for errors or omissions. The sector is nor illustration purposes only and intending purchasers should satisfy themselves independently regarding sizes, layout and location of the property. Please check with local council that all structures are approved by council.