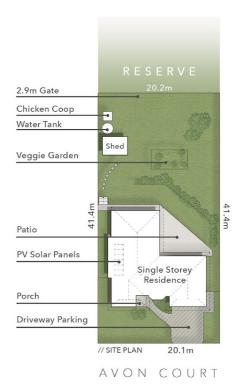

- 4 double bedrooms all with built in robes
- Solar electricity
- 2 bathrooms including en suite to the master bedroom and a family bathroom
- 2 living area comprising a lounge room and family/dining area
- double auto lock up garage
- massive 827sqm elevated block with easy rear access through the reserve for a pool
- Large outdoor entertaining
- safe cul de sac environment