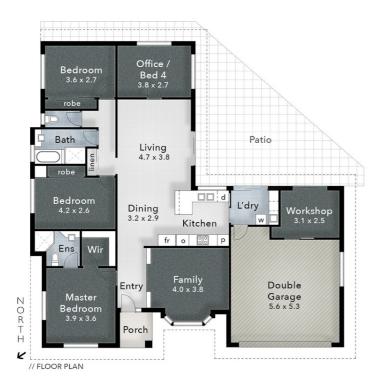

- 4 double bedrooms all with built in robes
- Solar electricity
- 2 bathrooms including en suite to the master bedroom and a family bathroom
- 2 living area comprising a lounge room and family/dining area
- double auto lock up garage
- massive 827sqm elevated block with easy rear access through the reserve for a pool
- Large outdoor entertaining
- safe cul de sac environment

## 4 BED | 2 BATH | 2 CAR

PRICE: UNDER CONTRACT

OPEN FOR INSPECTION: N/A

Andrew Colley 0488217803 andrewcolley@atrealty.com.au andrewcolley.com.au

6 A V on Court

PACIFIC PINES
Block Size 827m²

FLOOR AREA SIZES

Internal 186m²

- 4 Bed

- 2 Bath

Total 189m² or 20 Squares

- 2 Car

The overall presentation style, layout, imagery, fonts, background, colours and terminology are subject to strict copyright of Pure Design Concepts. No ownership is taken