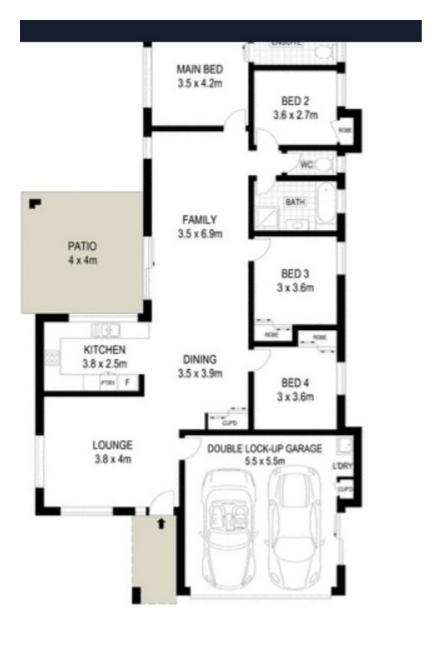

## A MODERN FAMILY HOME!

Located in a quiet no-through street of Mount Low, with playgrounds, shopping precincts and schools nearby, is this modern family home.

Situated on a healthy 629 sq.m allotment, this property has the bonus of double side-gate access to the good-sized rear yard that would have plenty of space for a big shed or pool.

The home has a double remote lock-up garage, 4 bedrooms, the main with an en-suite, whilst all bedrooms have built-in robes.

There is a spacious lounge room at the front followed by a combined family dining room that joins the very functional galley-style kitchen that overlooks the covered entertainment area and back yard.

## 4 BED | 2 BATH | 2 CAR

PRICE:

\$274,000

**OPEN FOR INSPECTION:** 

N/A

Gerard Black 0426779633 gerardblack@atrealty.com.au www.atrealty.com.au

Disclaimer: Please note this floor plan is for marketing purposes and is to be used as a guide only. All dimensions are estimates only and may not be exact measurements.