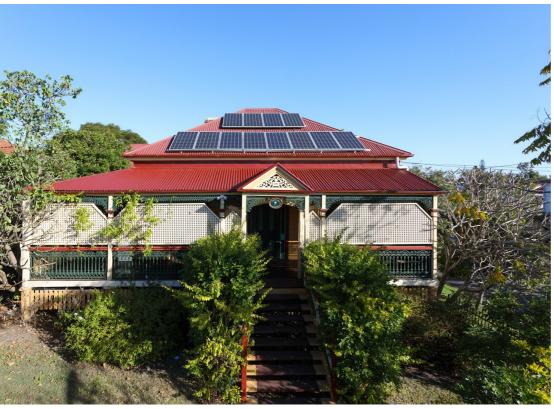

The well presented classic circa 1900's Queenslander with all the original features is enveloped in light & comfort encompassing 3 over-sized bedrooms as well as seperate lounge & living/dining rooms that flow through to the enclosed wrap-around deck. A stylish kitchen streamlines meal prep for a terrific gourmet convenience.

#### Benefits include:

- \* Beautiful Queenslander with 3 Over-sized rooms
- \* Separate bathroom and toilet
- \* Large 810sqm block on 2 titles
- \* 3yr old extra dwelling for extra income or relatives
- \* Only 4k's to the city of Brisbane
- \* Walking distance to the ever popular Stones Corner precinct and all it has to offer
- \* Walking distance to schools and public transport both bus and train
- \* North facing aspect with city views
- \* Huge storage area underneath
- \* Ornate fixtures with 3.4m high ceilings and VJ walls throughout
- \* Zoned LMR2 (Low medium density residential)
- \* Development potential