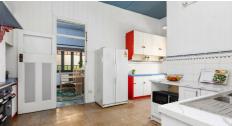

The well presented classic circa 1900's Queenslander with all the original features is enveloped in light & comfort encompassing 3 over-sized bedrooms as well as seperate lounge & living/dining rooms that flow through to the enclosed wrap-around deck. A stylish kitchen streamlines meal prep for a terrific gourmet convenience.