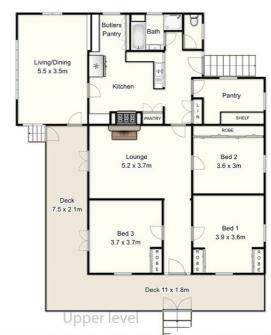

The well presented classic circa 1900's Queenslander with all the original features is enveloped in light & comfort encompassing 3 over-sized bedrooms as well as seperate lounge & living/dining rooms that flow through to the enclosed wrap-around deck. A stylish kitchen streamlines meal prep for a terrific gourmet convenience.

# 319 Cornwall Street, Greenslopes

Internal area: 130m² Patio area: 37.6m² Carport area: 34.8m² Total area: 202.4m²

Whilst every attempt has been made to ensure the accuracy of the floor plan contained here, measurements of doors, windows, rooms and any other items are approximate and no responsibility is taken for any error, omission, or mis-statement. This plan is for illustrative purposes only and should be used as such by any prospective buyer. Created by www.highshots.com.