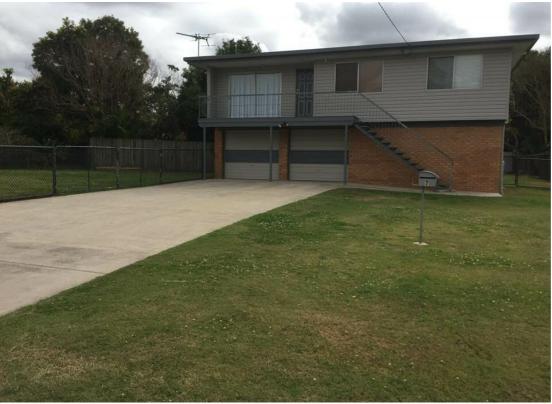

## LOVELY FAMILY HOME WITH REAR YARD ACCESS AND GREAT STORAGE AREA UNDERNEATH

A delightful family home in a great location. Opposite the local primary school on a very large well fenced block with rear yard access.

Three bedrooms, air con in the main, ceiling fans and built ins. Freshly painted throughout and new vinyl flooring to all living areas. Modern kitchen with dishwasher. A very large yard, great enclosed storage and laundry underneath. Double lock up garage This is the perfect family home with inspection a must.