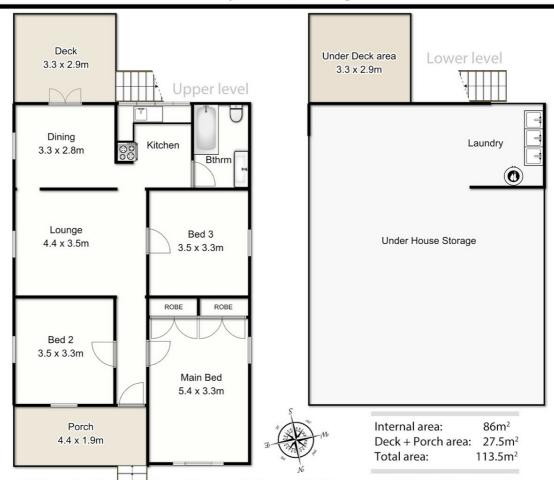

This functional family home currently enjoys 3 large bedrooms including a huge main bedroom with built-ins, a generous lounge, a modest updated kitchen and bathroom. The dining room flows out onto a practical deck overlooking the southerly views.

#### Benefits include:

- \* Huge storage under
- \* Council approved plans to turn this humble abode into a luxurious inner city home
- \* High 3.3m ceilings, VJ walls and polished floor boards throughout
- \* Just 20m to the city on public transport
- \* In the much sought-after Kelvin Grove State College catchment
- \* Walking distance to public transport, shops, cafes, hotels, super markets, sporting stadiums, schools and more...
- \* Northern aspect with beautiful southerly outlook/views
- \* Air- Conditioning

## 30 Kennedy Terrace, Paddington

Whilst every attempt has been made to ensure the accuracy of the floor plan contained here, measurements of doors, windows, rooms and any other items are approximate and no responsibility is taken for any error, omission, or mis-statement. This plan is for illustrative purposes only and should be used as such by any prospective buyer. Created by www.highshots.com.

Disclaimer: Please note this floor plan is for marketing purposes and is to be used as a guide only. All dimensions are estimates only and may not be exact measurements.