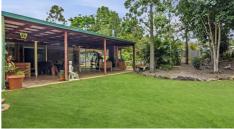

#### Features:

- \* 4 Bedrooms all built-in, 2 with walk-in robes
- \* 3 Bathrooms (2 of which are Ensuited)
- \* Separate study or 5th Bedroom
- \* Separate formal lounge and dining
- \* Large family room adjoins the kitchen
- \* Well appointed chefs kitchen
- \* Utility / Rumpus Room
- \* Huge outdoor living area
- \* Built-in BBQ and Ice Box
- \* Cosy Open Fireplace
- \* In-ground salt water pool
- \* Plenty of yard space for the kids to play
- \* Double Garage with Remote & Internal Access
- \* Double Colorbond Shed with Remote
- \* Solar Electricity 4.2KW
- \* Solar Hot water
- \* Fully Fenced