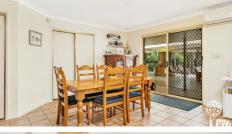

#### Features:

- \* 4 Bedrooms all built-in, 2 with walk-in robes
- \* 3 Bathrooms (2 of which are Ensuited)
- \* Separate study or 5th Bedroom
- \* Separate formal lounge and dining
- \* Large family room adjoins the kitchen
- \* Well appointed chefs kitchen
- \* Utility / Rumpus Room
- \* Huge outdoor living area
- \* Built-in BBQ and Ice Box
- \* Cosy Open Fireplace
- \* In-ground salt water pool
- \* Plenty of yard space for the kids to play
- \* Double Garage with Remote & Internal Access
- \* Double Colorbond Shed with Remote
- \* Solar Electricity 4.2KW
- \* Solar Hot water
- \* Fully Fenced