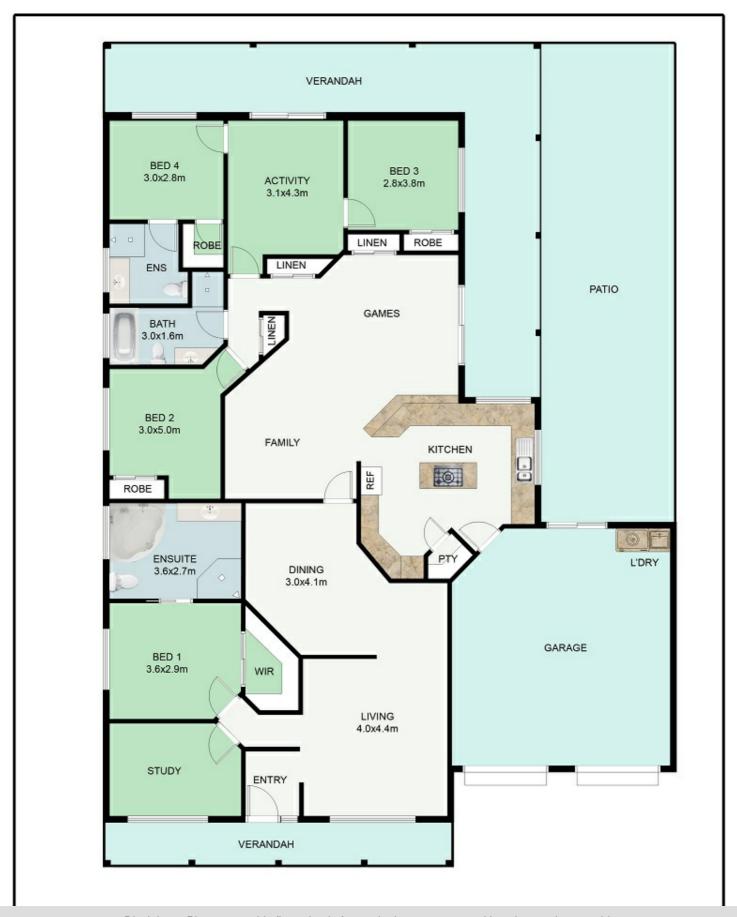

#### Features:

- \* 4 Bedrooms all built-in, 2 with walk-in robes
- \* 3 Bathrooms (2 of which are Ensuited)
- \* Separate study or 5th Bedroom
- \* Separate formal lounge and dining
- \* Large family room adjoins the kitchen
- \* Well appointed chefs kitchen
- \* Utility / Rumpus Room
- \* Huge outdoor living area
- \* Built-in BBQ and Ice Box
- \* Cosy Open Fireplace
- \* In-ground salt water pool
- \* Plenty of yard space for the kids to play
- \* Double Garage with Remote & Internal Access
- \* Double Colorbond Shed with Remote
- \* Solar Electricity 4.2KW
- \* Solar Hot water
- \* Fully Fenced

### 4 BED | 3 BATH | 4 CAR

PRICE:

Offers Over \$645,000.00

**OPEN FOR INSPECTION:** 

N/A

Gail Bernardin 0418645506 gail@atrealty.com.au www.gailbernardin.com.au

Disclaimer: Please note this floor plan is for marketing purposes and is to be used as a guide only. All dimensions are estimates only and may not be exact measurements.

I his floor plan including furniture, fixture measurements and dimensions are approximate and for illustrative purposes only.

Boxbrownie.com gives no guarantee, warranty or representation as to the accuracy and layout. All enquiries must be directed to the agent, vendor or party representing this floor plan.