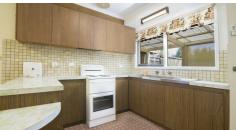

The kitchen offers electric cooking and good cupboard space with the dining area sitting adjacent.

Outside is a single carport with small lock up storage room, fully fenced back yard with garden shed and an undercover paved area with remote blinds.