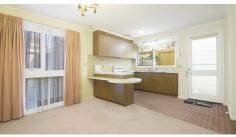

The kitchen offers electric cooking and good cupboard space with the dining area sitting adjacent.

Outside is a single carport with small lock up storage room, fully fenced back yard with garden shed and an undercover paved area with remote blinds.