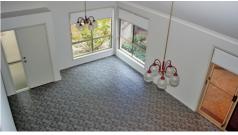

#### Features include:

- Freshly painted throughout
- 3 Bedrooms with BIR's and ceilings fans
- Newly renovated bathroom
- Spacious Kitchen with stainless steel appliances
- Open Plan lounge and dining area with cathedral ceilings
- Air Conditioning
- Ceiling fans throughout
- Option for 4 bedroom or Study
- Enclosed Outdoor entertaining area with screened walls
- Fully fenced, low maintenance garden
- Single lock up garage with internal access
- Swimming Pool
- Bbq area
- -Tennis Courts
- Low body corp fees
- Pet friendly