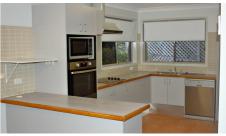

#### Features include:

- Freshly painted throughout
- 3 Bedrooms with BIR's and ceilings fans
- Newly renovated bathroom
- Spacious Kitchen with stainless steel appliances
- Open Plan lounge and dining area with cathedral ceilings
- Air Conditioning
- Ceiling fans throughout
- Option for 4 bedroom or Study
- Enclosed Outdoor entertaining area with screened walls
- Fully fenced, low maintenance garden
- Single lock up garage with internal access
- Swimming Pool
- Bbq area
- -Tennis Courts
- Low body corp fees
- Pet friendly