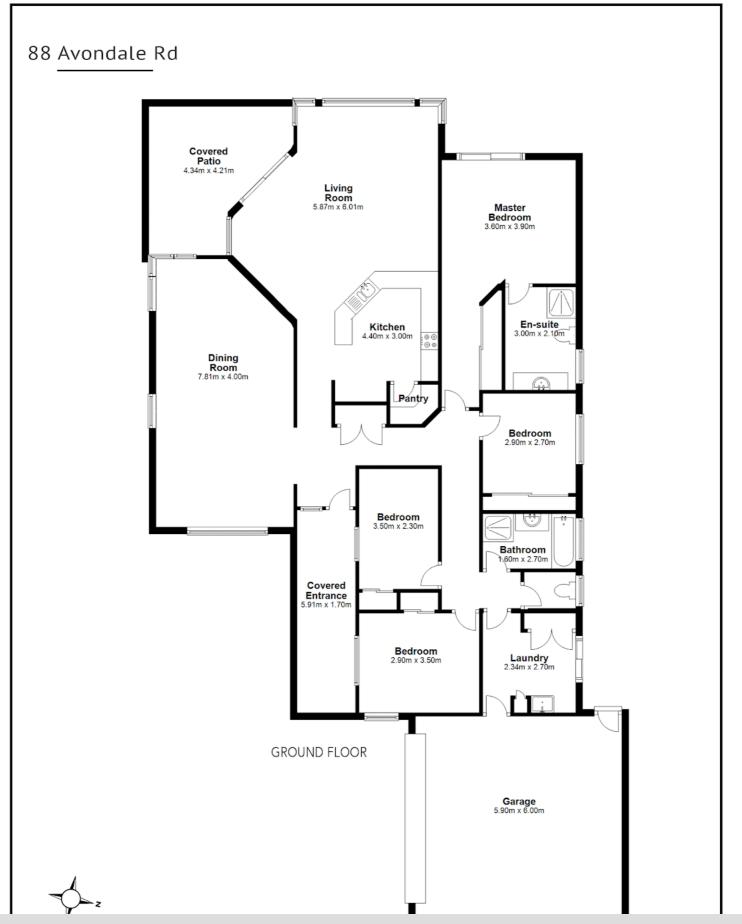

There is plenty of room throughout, including four generous bedrooms that will appeal to anyone looking for the perfect family home. The master incorporates a well-appointed ensuite with views to the surrounding greenery. As there are no steps to hinder, this home would be attractive to buyers of any age and lifestyle.

## 4 BED | 2 BATH | 2 CAR

PRICE:

Sold by Helana Kuhl

**OPEN FOR INSPECTION:** 

N/A

Helana Kuhl 0447522643 helana@atrealty.com.au www.atrealty.com.au

Disclaimer: Please note this floor plan is for marketing purposes and is to be used as a guide only. All dimensions are estimates only and may not be exact measurements.

TOTAL 224.7m<sup>2</sup> (approx)