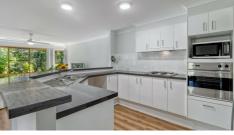

The moment you walk through the front door you feel relaxed and at home. The modern kitchen has ample bench and cupboard space, is located centrally to both the meals/family rooms and looks out onto your own private sanctuary.

#### Features include -

- Single level home set on a generous 800m2
- Rainwater tank
- Modern kitchen with stone bench tops
- Open plan living
- Reverse cycle air conditioning, ceiling fans and screens throughout
- Generous sized bedrooms each with built in robes and ceiling fans
- Double remote garage with internal access
- Fully fenced landscaped backyard complete with fruit treesFormal and casual living areas