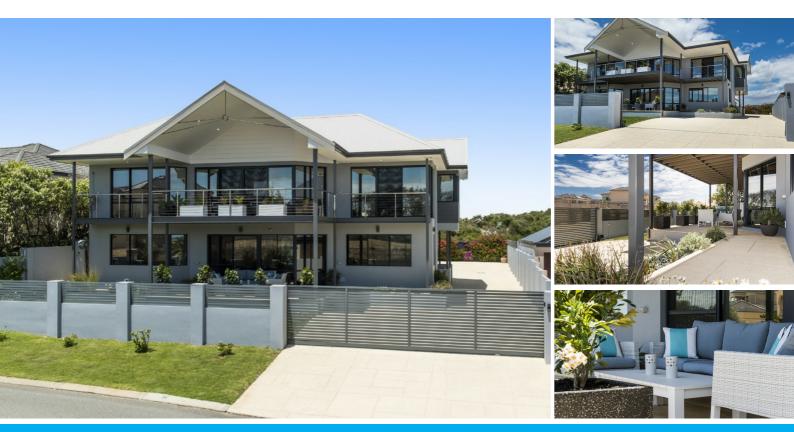

### 91 SAN JAVIER CIRCLE SECRET HARBOUR

### NEW PRICE ON THIS BEACHSIDE RESIDENCE

Morning walks by the sea surrounded by pristine coastal air, evening drinks admiring the magnificent sunsets over the Indian Ocean - this is the lifestyle that can be enjoyed every day from this immaculately presented beachside home, featuring upstairs living. This stunning architect designed home showcases contemporary coastal living, innovative design and attention to detail.

Ground floor accommodation briefly comprises;

\*Stunning entrance hallway with polished concrete floors and custom designed curved staircase \*Huge lounge/games room with kitchenette and access to both a stunning terrace at the front of the property and the magnificent outdoor entertaining space to the rear.

\*Three king sized bedrooms with reverse cycle air conditioning, new carpets and spacious built in robes

\*Modern neutral family bathroom with separate powder room and a large laundry room with extensive storage

\*Superb outdoor entertaining area, perfect alfresco with new outdoor kitchen, a completely private space having had new shutters and fencing installed, sparkling below ground swimming pool with new pool pump, chlorinator, filters, blanket and solar heating

- \*Extra large double garage and additional parking for multiple cars, caravan/boat
- \*Practical storage sheds hidden away out of sight to the rear of the backyard

\*Fantastic terrace overlooking gorgeous walled front garden and electric gate with power backup, controlled by remote key or keypad for pedestrian access

First floor accommodation comprises;

\*Magnificent open plan living area features dining, family and kitchen areas all overlooking the balcony with its spectacular views and abundant space to accommodate alfresco dining/relaxing and entertaining.

\*Stunning chefs kitchen boasts expansive stone benchtops, quality stainless steel appliances and ample storage

\*Separate powder room and practical storage cupboard

\*Spacious master bedroom with fantastic views and direct access to the balcony, dressing room and hotel style en-suite including double vanities, extra large shower and generous oval bath \*Second Balcony with an outlook to rear of the property overlooking the alfresco entertaining area, pool and bushland, a beautiful private hideaway to kick back and relax.