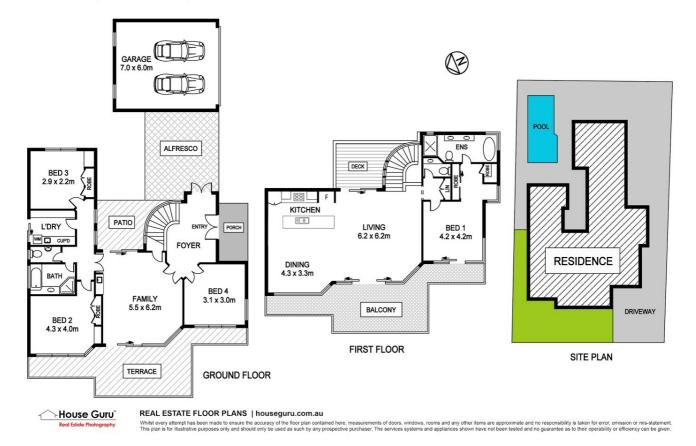

### 4 BED | 2 BATH | 2 CAR

PRICE: LOW \$900Ks

OPEN FOR INSPECTION: N/A

Lisa Drylie 0433048512 lisadrylie@atrealty.com.au www.lisadrylierealestate.com

Lisa Drylie | 0433 048 512

Block Size 801m<sup>2</sup> | 4 Bedrooms | 2 Bathrooms | 2 Car Internal 270.6m<sup>2</sup> | External 185.3m<sup>2</sup> | Total 455.9m<sup>2</sup>

Disclaimer: Please note this floor plan is for marketing purposes and is to be used as a guide only. All dimensions are estimates only and may not be exact measurements.

Lisa Drylie 0433048512 lisadrylie@atrealty.com.au www.lisadrylierealestate.com