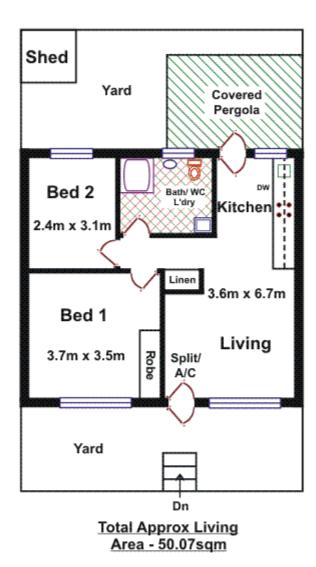

# LOOKING FOR A PERFECT INVESTMENT IN A GREAT LOCATION! HERE IT IS!

- \* Opportunity to purchase great unit in small group.
- \* Close to K-mart, Northgate shops and approx 20 minutes drive to city.
- \* Easy walking distace to parks & very close to transport.
- $^{\star}$  Trendy new light & bright kitchen with plenty of cupboards, stainless steel appliances and dishwasher .
- \* Two roomy bedrooms both with new carpet and built-in robe to main bedroom.
- $^{\star}$  Good sized living area with new decor, floating floors, linen press and split system r/c air conditioning.
- \* Spacious bathroom.
- \* Easy maintenance rear paved courtyard for entertaining with covered pergola and garden shed plus carport at rear of group.
- \* Currently tenanted until January 2020.
- \* Would make Ideal Investment, 1st Home or Retirement Retreat Contact Terry Webster (your local agent) on 0419 993 357 for mo

### Unit 5, 38 Walkleys Road VALLEYVIEW

<u>Please Note</u>: Every care has been taken to verify the correctness of the areas and details used in this leaflet. No warranty or representation is given or made as to the correctness of the information supplied and neither the owners, illustrator nor the Agent accept responsibility for errors or omissions. The sketch is for illustration purposes only and intending purchasers should satisfy themselves independently regarding sizes, layout and location of the property. Please check with local council that all structures are approved by council.

Disclaimer: Please note this floor plan is for marketing purposes and is to be used as a guide only. All dimensions are estimates only and may not be exact measurements.