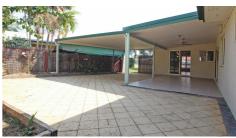

#### Features:

- 4 bedroom 2 bathroom
- Master with walk in robe and ensuite
- Two living areas
- Functional kitchen with gas cooktop and dishwasher
- Large undercover entertaining area
- Huge backyard with drive through access and additional space for a boat
- Custom pizza oven
- Air-conditioned throughout