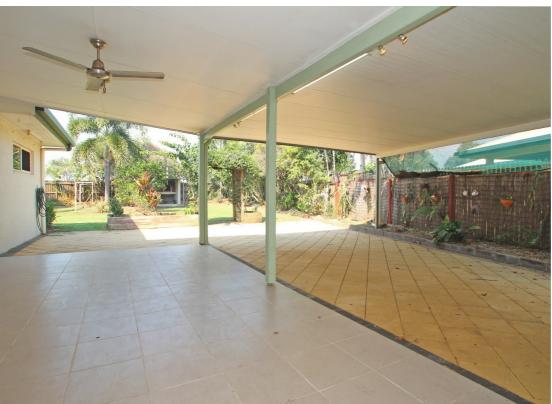

#### Features:

- 4 bedroom 2 bathroom
- Master with walk in robe and ensuite
- Two living areas
- Functional kitchen with gas cooktop and dishwasher
- Large undercover entertaining area
- Huge backyard with drive through access and additional space for a boat
- Custom pizza oven
- Air-conditioned throughout