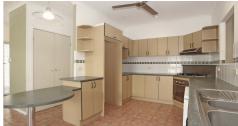

#### Features:

- 4 bedroom 2 bathroom
- Master with walk in robe and ensuite
- Two living areas
- Functional kitchen with gas cooktop and dishwasher
- Large undercover entertaining area
- Huge backyard with drive through access and additional space for a boat
- Custom pizza oven
- Air-conditioned throughout