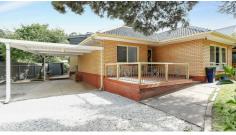

The property is fitted with ducted air conditioning, and gas and combustion heaters ensure year round comfort. Outdoor entertaining is a breeze with the two separate areas for added flexibility.

The detached rumpus room could easily be converted to a teenage retreat, granny flat or home office. The property is serviced by two rainwater tanks, one of which is connected to the home. The tree studded gardens provide all the peace and privacy you'd like.

#### Features in brief

- · Master with walk-in robe and en-suite
- 3 bedrooms with build in robes
- · Modern Kitchen with walk in pantry
- Open plan living with casual meals area
- Formal dining
- Separate, second living area
- External rumpus, retreat/home office with built-in
- Ducted cooling and ceiling fans
- Gas & combustion heating
- Two outdoor entertaining areas
- Huge double garage with mezzanine storage