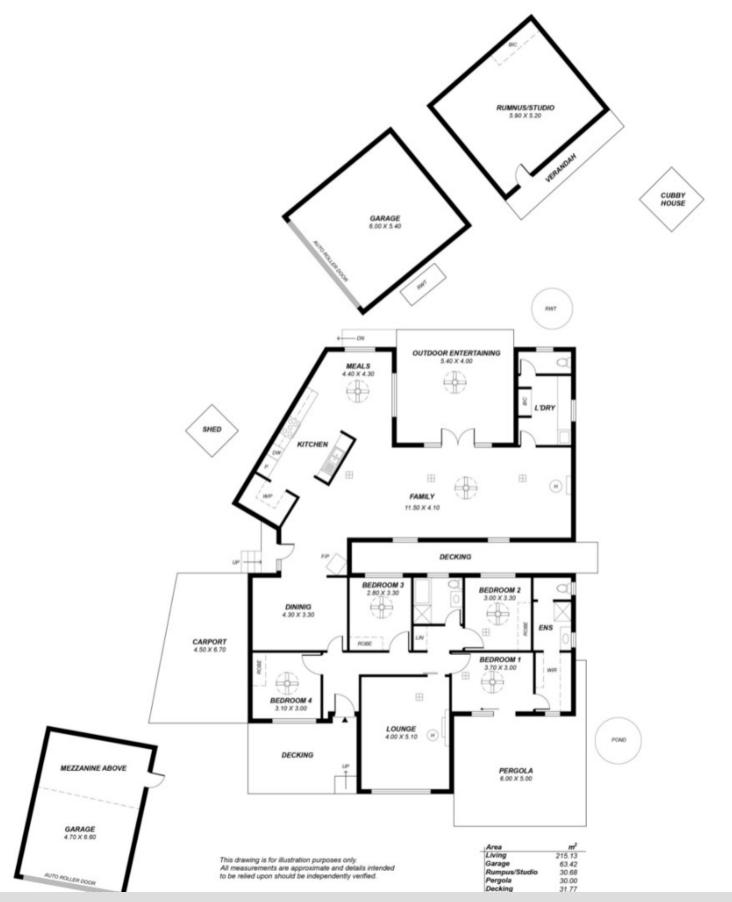

#### CITY LIFE - COUNTRY LIVING

Versatility, opportunity & development potential (STCC)

Positioned on approximately 1140 m2 of privately fenced land, this substantial family home has ample parking & sheds for the tradesman, small business owner or hobbyist.

The floorplan offers 4 bedrooms with built-ins (master has walk-in robe), 2 renovated bathrooms and 3 toilets. The spacious, modern kitchen and open plan living area is positioned for a quality family lifestyle for all ages. This area offers informal dining, a large, cozy lounge and close by is the formal dining. The second living area creates a separate space to enjoy.

The property is fitted with ducted air conditioning, and gas and combustion heaters ensure year round comfort. Outdoor entertaining is a breeze with the two separate areas for added flexibility.

The detached rumpus room could easily be converted to a teenage retreat, granny flat or home office. The property is serviced by two rainwater tanks, one of which is connected to the home. The tree studded gardens provide all the peace and privacy you'd like.

#### Features in brief

- · Master with walk-in robe and en-suite
- 3 bedrooms with build in robes
- · Modern Kitchen with walk in pantry
- Open plan living with casual meals area
- Formal dining
- Separate, second living area
- External rumpus, retreat/home office with built-in
- Ducted cooling and ceiling fans
- Gas & combustion heating
- Two outdoor entertaining areas
- Huge double garage with mezzanine storage

### 4 BED | 2 BATH | 5 CAR

PRICE:

SOLD @ Auction

**OPEN FOR INSPECTION:** 

N/A